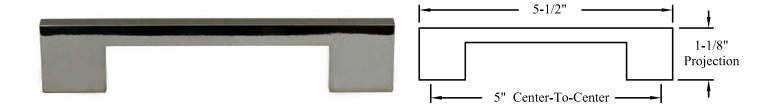

#### **E87 Polished Nickel Pull**

## **Manufacturer: Top Knobs**

| RESTRICTION CATEGORY #7                                                    |                                                     |
|----------------------------------------------------------------------------|-----------------------------------------------------|
| These restrictions pertain to the following pieces of decorative hardware: |                                                     |
| E85, E86, E87                                                              |                                                     |
| DOOR STYLE AFFECTED                                                        | CONDITION/RESTRICTION                               |
| Andover Raised Traditional, Coronado, Devoncourt, Duchess,                 |                                                     |
| Edgemont Raised Traditional, Essex, Fremont Raised Traditional,            |                                                     |
| Hallmark, Kingston, Lancaster, Lewisburg, Madison, Pasadena,               | Not Available on "A" drawers with <b>OFH</b> option |
| Regent, Rockport, Square Edge Andover Raised Traditional,                  | on cabinets under 15" wide                          |
| Square Edge Winfield Raised Traditional, Sturbridge,                       |                                                     |
| Winfield Raised Traditional                                                |                                                     |
| Beacon Hill, Hallmark                                                      | Not Available on cabinets under 15" high            |
| Bloomfield, Cambridge, Georgetown, Hancock,                                | Not Available on "A" drawers on cabinets            |
| Pavilion, Renaissance, Reston                                              | under 15" wide                                      |