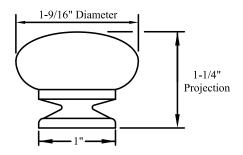

# **A62 Small Cherry Wood Knob**

| RESTRICTION CATEGORY #1                                                    |                                                     |
|----------------------------------------------------------------------------|-----------------------------------------------------|
| These restrictions pertain to the following pieces of decorative hardware: |                                                     |
| A54, A57, A61, A62, B86                                                    |                                                     |
| DOOR STYLE AFFECTED                                                        | CONDITION/RESTRICTION                               |
| Andover Raised Traditional, Edgemont Raised Traditional,                   |                                                     |
| Fremont Raised Traditional,                                                | Not Available on "A" drawers with <b>OFH</b> option |
| Square Edge Andover Raised Traditional                                     |                                                     |
| Beacon Hill, Providence                                                    | Not Available on pigeonhole drawers                 |
| Providence                                                                 | Not Available on apron drawers                      |