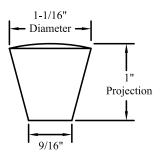

#### **A41 Brushed Stainless Knob**

**Manufacturer: Hafele RESTRICTION CATEGORY - NONE** 