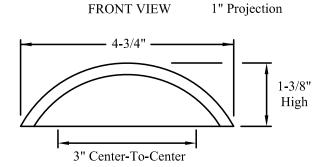

over Raised Traditional,                  | on cabinets under 15" wide                          |
| Square Edge Winfield Raised Traditional, Sturbridge,                       |                                                     |
| Winfield Raised Traditional                                                |                                                     |
| Beacon Hill, Hallmark                                                      | Not Available on cabinets under 15" high            |
| Bloomfield, Cambridge, Georgetown, Hancock,                                | Not Available on "A" drawers on cabinets            |
| Pavilion, Renaissance, Reston                                              | under 15" wide                                      |

#### F18 Oiled Bronze Bin Pull







## **Manufacturer: Top Knobs**

| RESTRICTION CATEGORY #8                                                                                                                                                                                                               |                                                                                                         |  |
|---------------------------------------------------------------------------------------------------------------------------------------------------------------------------------------------------------------------------------------|---------------------------------------------------------------------------------------------------------|--|
| These restrictions pertain to the following pieces of decorative hardware: