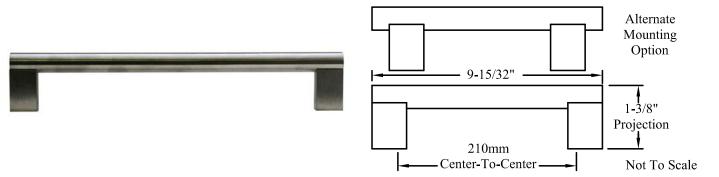

#### **A41 Brushed Stainless Knob**

**Manufacturer: Hafele RESTRICTION CATEGORY - NONE** 