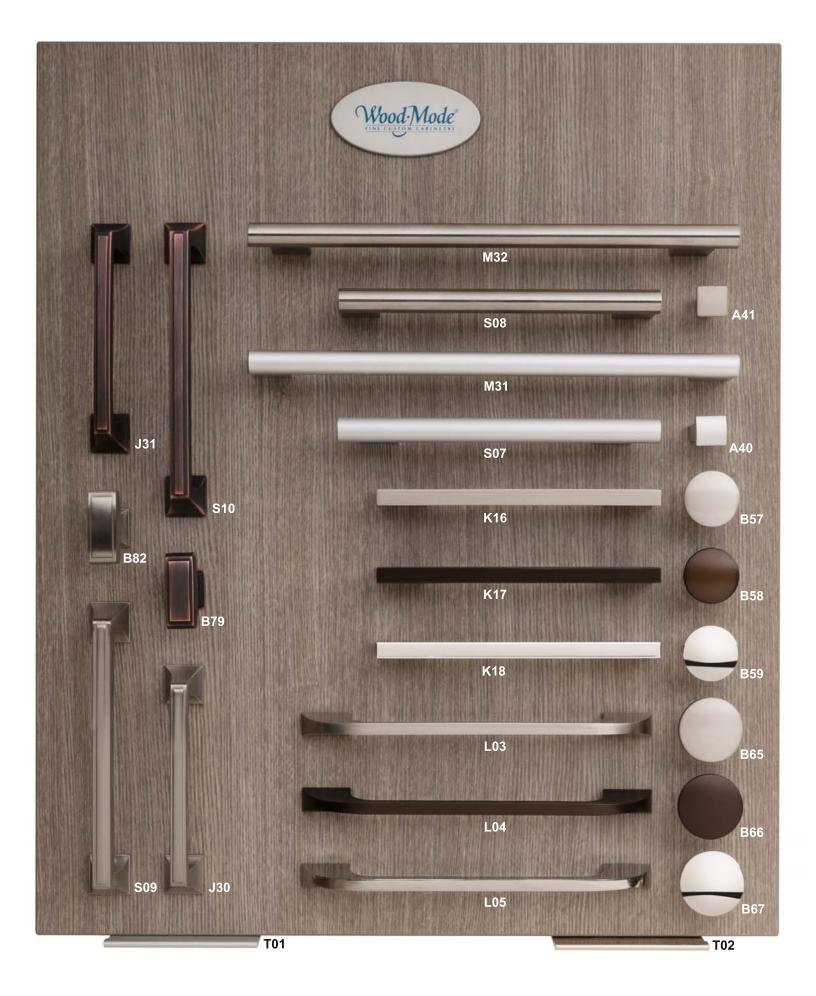

#### **B57 Satin Nickel Knob**

#### **B58 Oiled Bronze Knob**

# **B59 Polished Nickel Knob**

#### **B65 Satin Nickel Knob**

#### **B66 Oiled Bronze Knob**

#### **B67 Polished Nickel Knob**

### **B68 Oiled Bronze Knob**

#### **B69 Oiled Bronze Knob**

# **B70 Oiled Bronze Knob**

### **B72 Satin Nickel Knob**

#### **B73 Satin Nickel Knob**

### **B74 Satin Nickel Knob**

### **B75 Polished Nickel Knob**

#### **B79 Oil Rubbed Bronze Knob**

#### **B82 Satin Nickel Knob**