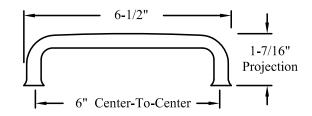

### A40 Aluminum Knob

**Manufacturer: Hafele RESTRICTION CATEGORY - NONE** 

#### **A41 Brushed Stainless Knob**

**Manufacturer: Hafele RESTRICTION CATEGORY - NONE** 