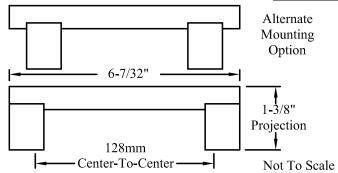

#### **A41 Brushed Stainless Knob**

**Manufacturer: Hafele RESTRICTION CATEGORY - NONE** 