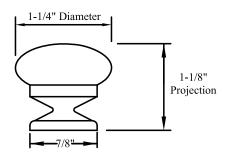

### **A54 Small Walnut Wood Knob**

| <b>RESTRICTION CATEGORY #1</b>                                             |                                                     |
|----------------------------------------------------------------------------|-----------------------------------------------------|
| These restrictions pertain to the following pieces of decorative hardware: |                                                     |
| A54, A57, A61, A62, B86                                                    |                                                     |
| DOOR STYLE AFFECTED                                                        | CONDITION/RESTRICTION                               |
| Andover Raised Traditional, Edgemont Raised Traditional,                   |                                                     |
| Fremont Raised Traditional,                                                | Not Available on "A" drawers with <b>OFH</b> option |
| Square Edge Andover Raised Traditional                                     |                                                     |
| Beacon Hill, Providence                                                    | Not Available on pigeonhole drawers                 |
| Providence                                                                 | Not Available on apron drawers                      |

### **A57 Small Oak Wood Knob**

| RESTRICTION CATEGORY #1 These restrictions pertain to the following pieces of decorative hardware:                          |                                                     |
|-----------------------------------------------------------------------------------------------------------------------------|-----------------------------------------------------|
| A54, A57, A61, A62, B86                                                                                                     |                                                     |
| DOOR STYLE AFFECTED                                                                                                         | CONDITION/RESTRICTION                               |
| Andover Raised Traditional, Edgemont Raised Traditional, Fremont Raised Traditional, Square Edge Andover Raised Traditional | Not Available on "A" drawers with <b>OFH</b> option |
| Beacon Hill, Providence                                                                                                     | Not Available on pigeonhole drawers                 |
| Providence                                                                                                                  | Not Available on apron drawers                      |

# **A61 Small Maple Wood Knob**

| RESTRICTION CATEGORY #1                                                    |                                                     |
|----------------------------------------------------------------------------|-----------------------------------------------------|
| These restrictions pertain to the following pieces of decorative hardware: |                                                     |
| A54, A57, A61, A62, B86                                                    |                                                     |
| DOOR STYLE AFFECTED                                                        | CONDITION/RESTRICTION                               |
| Andover Raised Traditional, Edgemont Raised Traditional,                   | New Accidence "A2" Long to CONT.                    |
| Fremont Raised Traditional,                                                | Not Available on "A" drawers with <b>OFH</b> option |
| Square Edge Andover Raised Traditional                                     |                                                     |
| Beacon Hill, Providence                                                    | Not Available on pigeonhole drawers                 |
| Providence                                                                 | Not Available on apron drawers                      |

# **A62 Small Cherry Wood Knob**

| RESTRICTION CATEGORY #1                                                    |                                                     |
|----------------------------------------------------------------------------|-----------------------------------------------------|
| These restrictions pertain to the following pieces of decorative hardware: |                                                     |
| A54, A57, A61, A62, B86                                                    |                                                     |
| DOOR STYLE AFFECTED                                                        | CONDITION/RESTRICTION                               |
| Andover Raised Traditional, Edgemont Raised Traditional,                   |                                                     |
| Fremont Raised Traditional,                                                | Not Available on "A" drawers with <b>OFH</b> option |
| Square Edge Andover Raised Traditional                                     |                                                     |
| Beacon Hill, Providence                                                    | Not Available on pigeonhole drawers                 |
| Providence                                                                 | Not Available on apron drawers                      |