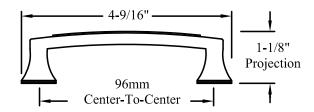

### **B68 Oiled Bronze Knob**

# **Manufacturer: Top Knobs**

Additional Finishes and Coordinating Pieces available from Manufacturer.

| <b>RESTRICTION CATEGORY #3</b>                                             |                                                     |
|----------------------------------------------------------------------------|-----------------------------------------------------|
| These restrictions pertain to the following pieces of decorative hardware: |                                                     |
| B68, B72, B75                                                              |                                                     |
| DOOR STYLE AFFECTED                                                        | CONDITION/RESTRICTION                               |
| Andover Raised Traditional, Edgemont Raised Traditional,                   |                                                     |
| Fremont Raised Traditional,                                                | Not Available on "A" drawers with <b>OFH</b> option |
| Square Edge Andover Raised Traditional                                     |                                                     |
| Beacon Hill                                                                | Not Available on pigeonhole drawers                 |
| Providence                                                                 | Not Available on apron drawers                      |