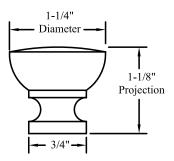

### **A54 Small Walnut Wood Knob**

| <b>RESTRICTION CATEGORY #1</b>                                             |                                                     |
|----------------------------------------------------------------------------|-----------------------------------------------------|
| These restrictions pertain to the following pieces of decorative hardware: |                                                     |
| A54, A57, A61, A62, B86                                                    |                                                     |
| DOOR STYLE AFFECTED                                                        | CONDITION/RESTRICTION                               |
| Andover Raised Traditional, Edgemont Raised Traditional,                   |                                                     |
| Fremont Raised Traditional,                                                | Not Available on "A" drawers with <b>OFH</b> option |
| Square Edge Andover Raised Traditional                                     |                                                     |
| Beacon Hill, Providence                                                    | Not Available on pigeonhole drawers                 |
| Providence                                                                 | Not Available on apron drawers                      |

### **A57 Small Oak Wood Knob**

| RESTRICTION CATEGORY #1 These restrictions pertain to the following pieces of decorative hardware:                          |                                                     |
|-----------------------------------------------------------------------------------------------------------------------------|-----------------------------------------------------|
| A54, A57, A61, A62, B86                                                                                                     |                                                     |
| DOOR STYLE AFFECTED                                                                                                         | CONDITION/RESTRICTION                               |
| Andover Raised Traditional, Edgemont Raised Traditional, Fremont Raised Traditional, Square Edge Andover Raised Traditional | Not Available on "A" drawers with <b>OFH</b> option |
| Beacon Hill, Providence                                                                                                     | Not Available on pigeonhole drawers                 |
| Providence                                                                                                                  | Not Available on apron drawers                      |

# **A61 Small Maple Wood Knob**

| RESTRICTION CATEGORY #1                                                    |                                                     |
|----------------------------------------------------------------------------|-----------------------------------------------------|
| These restrictions pertain to the following pieces of decorative hardware: |                                                     |
| A54, A57, A61, A62, B86                                                    |                                                     |
| DOOR STYLE AFFECTED                                                        | CONDITION/RESTRICTION                               |
| Andover Raised Traditional, Edgemont Raised Traditional,                   | New Accidence "A2" Long to CONT.                    |
| Fremont Raised Traditional,                                                | Not Available on "A" drawers with <b>OFH</b> option |
| Square Edge Andover Raised Traditional                                     |                                                     |
| Beacon Hill, Providence                                                    | Not Available on pigeonhole drawers                 |
| Providence                                                                 | Not Available on apron drawers                      |

# **A62 Small Cherry Wood Knob**

| RESTRICTION CATEGORY #1                                                    |                                                     |
|----------------------------------------------------------------------------|-----------------------------------------------------|
| These restrictions pertain to the following pieces of decorative hardware: |                                                     |
| A54, A57, A61, A62, B86                                                    |                                                     |
| DOOR STYLE AFFECTED                                                        | CONDITION/RESTRICTION                               |
| Andover Raised Traditional, Edgemont Raised Traditional,                   |                                                     |
| Fremont Raised Traditional,                                                | Not Available on "A" drawers with <b>OFH</b> option |
| Square Edge Andover Raised Traditional                                     |                                                     |
| Beacon Hill, Providence                                                    | Not Available on pigeonhole drawers                 |
| Providence                                                                 | Not Available on apron drawers                      |