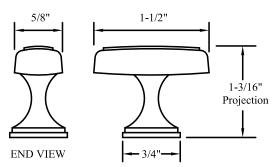

| Not Available on pigeonhole drawers                 |
| Providence                                                                                                                  | Not Available on apron drawers                      |

#### **B76 Polished Nickel Knob**







### **Manufacturer: Top Knobs**

Additional Finishes and Coordinating Pieces available from Manufacturer.

# **B77 Polished Nickel Knob**







### **Manufacturer: Top Knobs**

Additional Finishes and Coordinating Pieces available from Manufacturer.

#### **B79 Oil Rubbed Bronze Knob**







#### **Manufacturer: Amerock**

Additional Finishes and Coordinating Pieces available from Manufacturer.

#### **B82 Satin Nickel Knob**







#### **Manufacturer: Amerock**

Additional Finishes and Coordinating Pieces available from Manufacturer.

#### **B83 Polished Brass Knob**







# **Manufacturer: Top Knobs**

Additional Finishes and Coordinating Pieces available from Manufacturer.

# **B84 Polished Brass Knob**







# **Manufacturer: Top Knobs**

Additional Finishes and Coordinating Pieces available from Manufacturer.

| <b>RESTRICTION CATEGORY #4</b>                                            |                                                     |
|---------------------------------------------------------------------------|-----------------------------------------------------|
| These restrictions pertain to the following piece of decorative hardware: |                                                     |
| B84