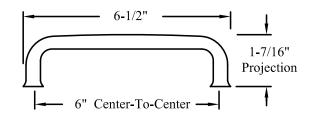

### A40 Aluminum Knob

**Manufacturer: Hafele RESTRICTION CATEGORY - NONE** 

#### **A41 Brushed Stainless Knob**

**Manufacturer: Hafele RESTRICTION CATEGORY - NONE** 