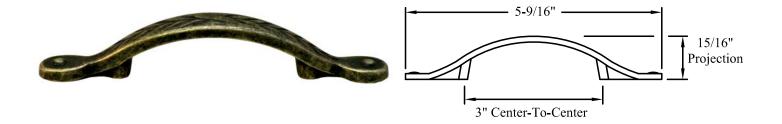

raditional                                                                                                                                                                                                                                                                                                                                                                                                                                                                                                                                                                                                                                                                         | Not Available on "A" drawers and apron drawers with <b>OSOH</b> option on cabinets under 15" wide |

# **C85** Weathered Brass Ivy Pull





#### **Manufacturer: Amerock**

| RESTRICTION CATEGORY #5                                                                                                                                                                                                                                                                                                                                                                                                                                                                                                                                                                                                                                                                                 |