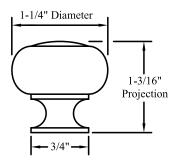

sed Traditional,                   |                                                     |
| Fremont Raised Traditional,                                                | Not Available on "A" drawers with <b>OFH</b> option |
| Square Edge Andover Raised Traditional                                     |                                                     |
| Beacon Hill                                                                | Not Available on pigeonhole drawers                 |
| Providence                                                                 | Not Available on apron drawers                      |

#### **B69 Oiled Bronze Knob**







# **Manufacturer: Top Knobs**

Additional Finishes and Coordinating Pieces available from Manufacturer.

# **B70 Oiled Bronze Knob**







# **Manufacturer: Top Knobs**

Additional Finishes and Coordinating Pieces available from Manufacturer.

### **B72 Satin Nickel Knob**







### **Manufacturer: Top Knobs**

Additional Finishes and Coordinating Pieces available from Manufacturer.

| <b>RESTRICTION CATEGORY #3</b>                                             |                                                     |
|----------------------------------------------------------------------------|-----------------------------------------------------|
| These restrictions pertain to the following pieces of decorative hardware: |                                                     |
| B68, B72, B75                                                              |                                                     |
| DOOR STYLE AFFE