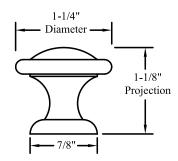

#### **A41 Brushed Stainless Knob**

**Manufacturer: Hafele RESTRICTION CATEGORY - NONE** 