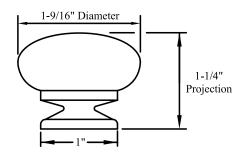

| Not Available on "A" drawers with <b>OFH</b> option |
| Square Edge Andover Raised Traditional                                     |                                                     |
| Beacon Hill                                                                | Not Available on pigeonhole drawers                 |
| Pelham Manor, Newport                                                      | Not Available on doors and drawers                  |
| Providence                                                                 | Not Available on apron drawers and                  |
|                                                                            | pigeonhole drawers                                  |

# A90 Shaker Cherry Wood Knob







| RESTRICTION CATEGORY #2                                                    |                                                     |
|----------------------------------------------------------------------------|-----------------------------------------------------|
| These restrictions pertain to the following pieces of decorative hardware: |                                                     |
| A64, A88, A89, A90                                                         |                                                     |
| DOOR STYLE AFFECTED                                                        | CONDITION/RESTRICTION                               |
| Andover Raised Traditional, Edgemont Raised Traditional,                   |                                                     |