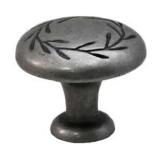

### **A64 Shaker Walnut Wood Knob**

| <b>RESTRICTION CATEGORY #2</b>                                             |                                                     |
|----------------------------------------------------------------------------|-----------------------------------------------------|
| These restrictions pertain to the following pieces of decorative hardware: |                                                     |
| A64, A88, A89, A90                                                         |                                                     |
| DOOR STYLE AFFECTED                                                        | CONDITION/RESTRICTION                               |
| Andover Raised Traditional, Edgemont Raised Traditional,                   |                                                     |
| Fremont Raised Traditional,                                                | Not Available on "A" drawers with <b>OFH</b> option |
| Square Edge Andover Raised Traditional                                     |                                                     |
| Beacon Hill                                                                | Not Available on pigeonhole drawers                 |
| Pelham Manor, Newport                                                      | Not Available on doors and drawers                  |
| Providence                                                                 | Not Available on apron drawers and                  |
|                                                                            | pigeonhole drawers                                  |