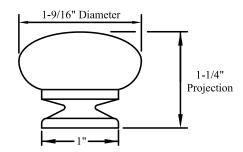

### **A54 Small Walnut Wood Knob**

| <b>RESTRICTION CATEGORY #1</b>                                             |                                                     |
|----------------------------------------------------------------------------|-----------------------------------------------------|
| These restrictions pertain to the following pieces of decorative hardware: |                                                     |
| A54, A57, A61, A62, B86                                                    |                                                     |
| DOOR STYLE AFFECTED                                                        | CONDITION/RESTRICTION                               |
| Andover Raised Traditional, Edgemont Raised Traditional,                   |                                                     |
| Fremont Raised Traditional,                                                | Not Available on "A" drawers with <b>OFH</b> option |
| Square Edge Andover Raised Traditional                                     |                                                     |
| Beacon Hill, Providence                                                    | Not Available on pigeonhole drawers                 |
| Providence                                                                 | Not Available on apron drawers                      |