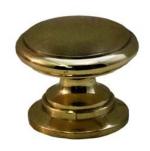

# **B84 Polished Brass Knob**

# **Manufacturer: Top Knobs**

Additional Finishes and Coordinating Pieces available from Manufacturer.

| <b>RESTRICTION CATEGORY #4</b>                                            |                                                     |
|---------------------------------------------------------------------------|-----------------------------------------------------|
| These restrictions pertain to the following piece of decorative hardware: |                                                     |
| B84                                                                       |                                                     |
| DOOR STYLE AFFECTED                                                       | CONDITION/RESTRICTION                               |
| Andover, Fremont, Lexington, Providence                                   | Not Available on apron drawers                      |
| Andover Raised Traditional, Edgemont Raised Traditional,                  |                                                     |
| Fremont Raised Traditional,                                               | Not Available on "A" drawers with <b>OFH</b> option |
| Square Edge Andover Raised Traditional                                    |                                                     |
| Beacon Hill, Providence                                                   | Not Available on pigeonhole drawers                 |
| Pelham Manor, Newport                                                     | Not Available on doors and drawers                  |