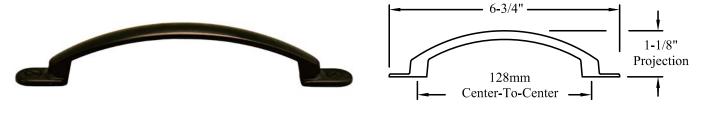

# **C83** Weathered Bronze Ivy Pull

#### **Manufacturer: Amerock**

| RESTRICTION CATEGORY #5                                                                                                                                                                                                                                                                                                                                                                                                                                                                                                                                                                                                                                                                                 |                                                                                                   |
|---------------------------------------------------------------------------------------------------------------------------------------------------------------------------------------------------------------------------------------------------------------------------------------------------------------------------------------------------------------------------------------------------------------------------------------------------------------------------------------------------------------------------------------------------------------------------------------------------------------------------------------------------------------------------------------------------------|---------------------------------------------------------------------------------------------------|
| These restrictions pertain to the following pieces of decorative hardware:                                                                                                                                                                                                                                                                                                                                                                                                                                                                                                                                                                                                                              |                                                                                                   |
| C83, C85, C86                                                                                                                                                                                                                                                                                                                                                                                                                                                                                                                                                                                                                                                                                           | , C87                                                                                             |
| DOOR STYLE AFFECTED                                                                                                                                                                                                                                                                                                                                                                                                                                                                                                                                                                                                                                                                                     | CONDITION/RESTRICTION                                                                             |
| Andover, Newport, Square Edge Andover                                                                                                                                                                                                                                                                                                                                                                                                                                                                                                                                                                                                                                                                   | Not Available on <b>WHH</b> cabinets 24" wide without <b>OSD</b> option                           |
| Andover Raised, Andover Recessed Traditional, Barcelona, Bordeaux Raised, Coronado, Duchess, Edgemont Raised, Edgemont Recessed Traditional, Embassy Raised, Fremont Raised, Fremont Recessed Traditional, Grand Tour, Hallmark Recessed, Hallmark II Raised, Kingston, Lancaster, Lewisburg, Madison, Pasadena, Regency Wood, Rockport, Sausalito, Sonoma, Square Edge Andover Raised, Square Edge Andover Recessed Traditional, Square Edge Barcelona, Square Edge Embassy Raised, Square Edge Grand Tour, Square Edge Regency Wood, Square Edge Winfield Raised, Square Edge Winfield Recessed Traditional, Square Edge Wyndham, Sturbridge, Winfield Raised, Winfield Recessed Traditional, Wyndham | Not Available on "A" drawers with <b>OFH</b> option on cabinets under 15" wide                    |
| Andover Traditional, Lexington, Square Edge Andover Traditional                                                                                                                                                                                                                                                                                                                                                                                                                                                                                                                                                                                                                                         | Not Available on "B" drawers on cabinets under 15" wide                                           |
| Beacon Hill, Hallmark                                                                                                                                                                                                                                                                                                                                                                                                                                                                                                                                                                                                                                                                                   | Not Available on cabinets under 15" high                                                          |
| Bloomfield, Reston                                                                                                                                                                                                                                                                                                                                                                                                                                                                                                                                                                                                                                                                                      | Not Available on "A" drawers on cabinets under 18" wide                                           |
| Brandywine Raised, Cambridge, Galleria, Hancock, Kensington,<br>Lancaster Raised, Lexington, Renaissance, Somerset, Springfield,<br>Westbury Raised, Winter Haven                                                                                                                                                                                                                                                                                                                                                                                                                                                                                                                                       | Not Available on "A" drawers on cabinets under 15" wide                                           |
| Devoncourt, Hallmark Raised, Regent                                                                                                                                                                                                                                                                                                                                                                                                                                                                                                                                                                                                                                                                     | Not Available on "A" drawers with <b>OFH</b> option on cabinets under 18" wide                    |
| Essex                                                                                                                                                                                                                                                                                                                                                                                                                                                                                                                                                                                                                                                                                                   | Not Available on "A" drawers with <b>OFH</b> option                                               |
| Georgetown, Pavilion                                                                                                                                                                                                                                                                                                                                                                                                                                                                                                                                                                                                                                                                                    | Not Available on "A" drawers                                                                      |
| Square Edge Andover Traditional                                                                                                                                                                                                                                                                                                                                                                                                                                                                                                                                                                                                                                                                         | Not Available on "A" drawers and apron drawers with <b>OSOH</b> option on cabinets under 15" wide |