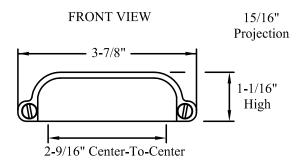

o all doors                                       |
| Louis Philippe                                                                                                                                                                                                                                    | Not Available                                                                                           |
| Newport, Providence                                                                                                                                                                                                                               | Not Available on pigeonhole drawers in addition to all doors                                            |

#### **G01 Polished Nickel Bin Pull**







## **Manufacturer: Top Knobs**

| RESTRICTION CATEGORY #9  These restrictions pertain to the following piece of decorative hardware:                                                                     |                                                                                                         |
|------------------------------------------------------------------------------------------------------------------------------------------------------------------------|---------------------------------------------------------------------------------------------------------|
| G01  DOOR STYLE AFFECTED CONDITION/RESTRICTION                                                                                                                         |