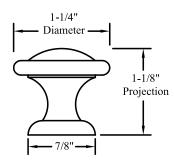

| Not Available on "A" drawers with <b>OFH</b> option |
| Square Edge Andover Raised Traditional                                     |                                                     |
| Beacon Hill                                                                | Not Available on pigeonhole drawers                 |
| Providence                                                                 | Not Available on apron drawers                      |

#### **B73 Satin Nickel Knob**







# **Manufacturer: Top Knobs**

Additional Finishes and Coordinating Pieces available from Manufacturer.

### **B74 Satin Nickel Knob**







### **Manufacturer: Top Knobs**

Additional Finishes and Coordinating Pieces available from Manufacturer.

### **B75 Polished Nickel Knob**







# **Manufacturer: Top Knobs**

Additional Finishes and Coordinating Pieces available from Manufacturer.

| RESTRICTION CATEGORY #3  These restrictions pertain to the following pieces of decorative hardware:  B68, B72, B75          |                                                     |
|-----------------------------------------------------------------------------------------------------------------------------|-----------------------------------------------------|
| DOOR STYLE AFFECTED                                                                                                         | CONDITION/RESTRICTION                               |
| Andover Raised Traditional, Edgemont Raised Traditional, Fremont Raised Traditional, Square Edge Andover Raised Traditional | Not Available on "A