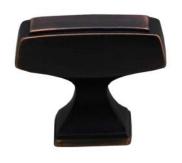

### **B68 Oiled Bronze Knob**

# **Manufacturer: Top Knobs**

Additional Finishes and Coordinating Pieces available from Manufacturer.

| <b>RESTRICTION CATEGORY #3</b>                                             |                                                     |
|----------------------------------------------------------------------------|-----------------------------------------------------|
| These restrictions pertain to the following pieces of decorative hardware: |                                                     |
| B68, B72, B75                                                              |                                                     |
| DOOR STYLE AFFECTED                                                        | CONDITION/RESTRICTION                               |
| Andover Raised Traditional, Edgemont Raised Traditional,                   |                                                     |
| Fremont Raised Traditional,                                                | Not Available on "A" drawers with <b>OFH</b> option |
| Square Edge Andover Raised Traditional                                     |                                                     |
| Beacon Hill                                                                | Not Available on pigeonhole drawers                 |
| Providence                                                                 | Not Available on apron drawers                      |