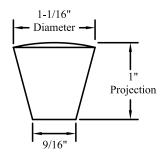

le on apron drawers and                  |
|                                                                            | pigeonhole drawers                                  |

# **B01** Weathered Brass Ivy Knob







#### **Manufacturer: Amerock**

Additional Finishes and Coordinating Pieces available from Manufacturer.

# **B02** Wrought Iron Ivy Knob







#### **Manufacturer: Amerock**

Additional Finishes and Coordinating Pieces available from Manufacturer.

# **B03** Weathered Nickel Ivy Knob







#### **Manufacturer: Amerock**

Additional Finishes and Coordinating Pieces available from Manufacturer.

#### **B57 Satin Nickel Knob**







### **Manufacturer: Top Knobs**

Additional Finishes and Coordinating Pieces available from Manufacturer.

#### **B58 Oiled Bronze Knob**







# **Manufacturer: Top Knobs**

Additional Finishes and Coordinating Pieces available from Manufacturer.

# **B59 Polished Nickel Knob**







# **Manufacturer: Top Knobs**

Additional Finishes and Coordinating Pieces available from Manufacturer.

#### **B65 Satin Nickel Knob**







# **Manufacturer: Top Knobs**

Additional Finishes and Coordinating Pieces available from Manufacturer.

#### **B66 Oiled Bronze Knob**







### **Manufacturer: Top Knobs**

Additional Finishes and Coordinating Pieces available from Manufacturer.

#### **B67 Polished Nickel Knob**







# **Manufacturer: Top Knobs**

Additional Finishes and Coordinating Pieces available from Manufacturer.

### **B68 Oiled Bronze Knob**







# **Manufacturer: Top Knobs**

Additional Finishes and Coordinating Pieces avai