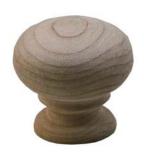

### **A54 Small Walnut Wood Knob**

| <b>RESTRICTION CATEGORY #1</b>                                             |                                                     |
|----------------------------------------------------------------------------|-----------------------------------------------------|
| These restrictions pertain to the following pieces of decorative hardware: |                                                     |
| A54, A57, A61, A62, B86                                                    |                                                     |
| DOOR STYLE AFFECTED                                                        | CONDITION/RESTRICTION                               |
| Andover Raised Traditional, Edgemont Raised Traditional,                   |                                                     |
| Fremont Raised Traditional,                                                | Not Available on "A" drawers with <b>OFH</b> option |
| Square Edge Andover Raised Traditional                                     |                                                     |
| Beacon Hill, Providence                                                    | Not Available on pigeonhole drawers                 |
| Providence                                                                 | Not Available on apron drawers                      |

### **A57 Small Oak Wood Knob**

| RESTRICTION CATEGORY #1 These restrictions pertain to the following pieces of decorative hardware:                          |                                                     |
|-----------------------------------------------------------------------------------------------------------------------------|-----------------------------------------------------|
| A54, A57, A61, A62, B86                                                                                                     |                                                     |
| DOOR STYLE AFFECTED                                                                                                         | CONDITION/RESTRICTION                               |
| Andover Raised Traditional, Edgemont Raised Traditional, Fremont Raised Traditional, Square Edge Andover Raised Traditional | Not Available on "A" drawers with <b>OFH</b> option |
| Beacon Hill, Providence                                                                                                     | Not Available on pigeonhole drawers                 |
| Providence                                                                                                                  | Not Available on apron drawers                      |

# **A61 Small Maple Wood Knob**

| RESTRICTION CATEGORY #1                                                    |                                                     |
|----------------------------------------------------------------------------|-----------------------------------------------------|
| These restrictions pertain to the following pieces of decorative hardware: |                                                     |
| A54, A57, A61, A62, B86                                                    |                                                     |
| DOOR STYLE AFFECTED                                                        | CONDITION/RESTRICTION                               |
| Andover Raised Traditional, Edgemont Raised Traditional,                   | New Accidence "A2" Long to CONT.                    |
| Fremont Raised Traditional,                                                | Not Available on "A" drawers with <b>OFH</b> option |
| Square Edge Andover Raised Traditional                                     |                                                     |
| Beacon Hill, Providence                                                    | Not Available on pigeonhole drawers                 |
| Providence                                                                 | Not Available on apron drawers                      |

# **A62 Small Cherry Wood Knob**

| RESTRICTION CATEGORY #1                                                    |                                                     |
|----------------------------------------------------------------------------|-----------------------------------------------------|
| These restrictions pertain to the following pieces of decorative hardware: |                                                     |
| A54, A57, A61, A62, B86                                                    |                                                     |
| DOOR STYLE AFFECTED                                                        | CONDITION/RESTRICTION                               |
| Andover Raised Traditional, Edgemont Raised Traditional,                   |                                                     |
| Fremont Raised Traditional,                                                | Not Available on "A" drawers with <b>OFH</b> option |
| Square Edge Andover Raised Traditional                                     |                                                     |
| Beacon Hill, Providence                                                    | Not Available on pigeonhole drawers                 |
| Providence                                                                 | Not Available on apron drawers                      |