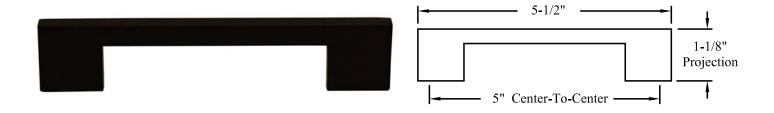

ional                                                                                                                                                                                                                                                                                                                                                                                                                                                                                                                                                                                                                                                                                    | Not Available on "A" drawers and apron drawers with <b>OSOH</b> option on cabinets under 15" wide |

## **K17 Oiled Bronze Pull**





## **Manufacturer: Top Knobs**

| RESTRICTION CATEGORY #13                                                                                                                                                                                                                                                                                                                                                                                                                                                                                                                                                                                                                                                                                           |