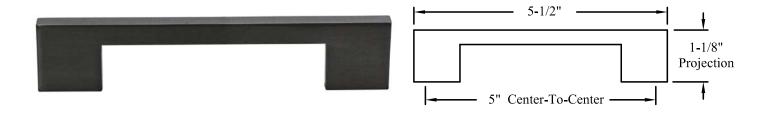

#### E85 Oiled Bronze Pull

## **Manufacturer: Top Knobs**

| RESTRICTION CATEGORY #7                                                                                                                                                                                                                                                                                                            |                                                                                |
|------------------------------------------------------------------------------------------------------------------------------------------------------------------------------------------------------------------------------------------------------------------------------------------------------------------------------------|--------------------------------------------------------------------------------|
| These restrictions pertain to the following pieces of decorative hardware:                                                                                                                                                                                                                                                         |                                                                                |
| E85, E86, E87                                                                                                                                                                                                                                                                                                                      |                                                                                |
| DOOR STYLE AFFECTED                                                                                                                                                                                                                                                                                                                | CONDITION/RESTRICTION                                                          |
| Andover Raised Traditional, Coronado, Devoncourt, Duchess, Edgemont Raised Traditional, Essex, Fremont Raised Traditional, Hallmark, Kingston, Lancaster, Lewisburg, Madison, Pasadena, Regent, Rockport, Square Edge Andover Raised Traditional, Square Edge Winfield Raised Traditional, Sturbridge, Winfield Raised Traditional | Not Available on "A" drawers with <b>OFH</b> option on cabinets under 15" wide |
| Beacon Hill, Hallmark                                                                                                                                                                                                                                                                                                              | Not Available on cabinets under 15" high                                       |
| Bloomfield, Cambridge, Georgetown, Hancock, Pavilion, Renaissance, Reston                                                                                                                                                                                                                                                          | Not Available on "A" drawers on cabinets under 15" wide                        |