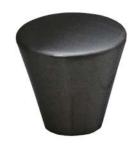

| Not Available on doors and drawers                  |
| Providence                                                                 | Not Available on apron drawers and                  |
|                                                                            | pigeonhole drawers                                  |

# **B01** Weathered Brass Ivy Knob







#### **Manufacturer: Amerock**

Additional Finishes and Coordinating Pieces available from Manufacturer.

# **B02** Wrought Iron Ivy Knob







#### **Manufacturer: Amerock**

Additional Finishes and Coordinating Pieces available from Manufacturer.

# **B03** Weathered Nickel Ivy Knob







#### **Manufacturer: Amerock**

Additional Finishes and Coordinating Pieces available from Manufacturer.

#### **B57 Satin Nickel Knob**







### **Manufacturer: Top Knobs**

Additional Finishes and Coordinating Pieces available from Manufacturer.

#### **B58 Oiled Bronze Knob**







# **Manufacturer: Top Knobs**

Additional Finishes and Coordinating Pieces available from Manufacturer.

# **B59 Polished Nickel Knob**







# **Manufacturer: Top Knobs**

Additional Finishes and Coordinating Pieces available from Manufacturer.

#### **B65 Satin Nickel Knob**







# **Manufacturer: Top Knobs**

Additional Finishes and Coordinating Pieces available from Manufacturer.

#### **B66 Oiled Bronze Knob**







### **Manufacturer: Top Knobs**

Additional Finishes and Coordinating Pieces available from Manufacturer.

#### **B67 Polished Nickel Knob**







# **Manufacturer: Top Knobs**

Additional Finishes and Coordinating Pieces