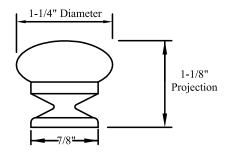

### **A54 Small Walnut Wood Knob**

| <b>RESTRICTION CATEGORY #1</b>                                             |                                                     |
|----------------------------------------------------------------------------|-----------------------------------------------------|
| These restrictions pertain to the following pieces of decorative hardware: |                                                     |
| A54, A57, A61, A62, B86                                                    |                                                     |
| DOOR STYLE AFFECTED                                                        | CONDITION/RESTRICTION                               |
| Andover Raised Traditional, Edgemont Raised Traditional,                   |                                                     |
| Fremont Raised Traditional,                                                | Not Available on "A" drawers with <b>OFH</b> option |
| Square Edge Andover Raised Traditional                                     |                                                     |
| Beacon Hill, Providence                                                    | Not Available on pigeonhole drawers                 |
| Providence                                                                 | Not Available on apron drawers                      |