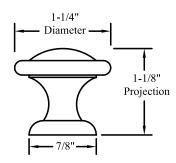

| Not Available on "A" drawers with <b>OFH</b> option |
| Square Edge Andover Raised Traditional                                     |                                                     |
| Beacon Hill                                                                | Not Available on pigeonhole drawers                 |
| Providence                                                                 | Not Available on apron drawers                      |

#### **B69 Oiled Bronze Knob**







# **Manufacturer: Top Knobs**

Additional Finishes and Coordinating Pieces available from Manufacturer.

# **B70 Oiled Bronze Knob**







# **Manufacturer: Top Knobs**

Additional Finishes and Coordinating Pieces available from Manufacturer.

### **B72 Satin Nickel Knob**







### **Manufacturer: Top Knobs**

Additional Finishes and Coordinating Pieces available from Manufacturer.

| <b>RESTRICTION CATEGORY #3</b>                                             |                                                     |
|----------------------------------------------------------------------------|-----------------------------------------------------|
| These restrictions pertain to the following pieces of decorative hardware: |                                                     |
| B68, B72, B75                                                              |                                                     |
| DOOR STYLE AFFECTED                                                        | CONDITION/RESTRICTION                               |
| Andover Raised Tradition