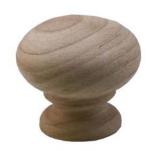

### **A57 Small Oak Wood Knob**

| RESTRICTION CATEGORY #1 These restrictions pertain to the following pieces of decorative hardware:                          |                                                     |
|-----------------------------------------------------------------------------------------------------------------------------|-----------------------------------------------------|
| A54, A57, A61, A62, B86                                                                                                     |                                                     |
| DOOR STYLE AFFECTED                                                                                                         | CONDITION/RESTRICTION                               |
| Andover Raised Traditional, Edgemont Raised Traditional, Fremont Raised Traditional, Square Edge Andover Raised Traditional | Not Available on "A" drawers with <b>OFH</b> option |
| Beacon Hill, Providence                                                                                                     | Not Available on pigeonhole drawers                 |
| Providence                                                                                                                  | Not Available on apron drawers                      |