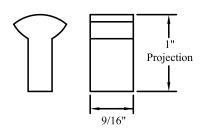

### A40 Aluminum Knob







**Manufacturer: Hafele RESTRICTION CATEGORY - NONE** 

#### **A41 Brushed Stainless Knob**







**Manufacturer: Hafele RESTRICTION CATEGORY - NONE** 

### **A54 Small Walnut Wood Knob**







| <b>RESTRICTION CATEGORY #1</b>                                             |                                                     |
|----------------------------------------------------------------------------|-----------------------------------------------------|
| These restrictions pertain to the following pieces of decorative hardware: |                                                     |
| A54, A57, A61, A62, B86                                                    |                                                     |
| DOOR STYLE AFFECTED