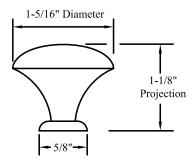

#### **A41 Brushed Stainless Knob**

**Manufacturer: Hafele RESTRICTION CATEGORY - NONE** 