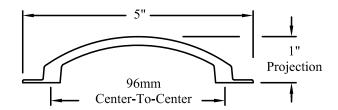

asadena, Regent, Square Edge Winfield Raised Traditional,<br>Sturbridge, Winfield Raised Traditional | Not Available on "A" drawers with <b>OFH</b> option on cabinets under 15" wide in addition to all doors |
| Georgetown, Pavilion                                                                                                                                                   | Not Available on "A" drawers in addition to all doors                                                   |
| Pelham Manor                                                                                                                                                           | Not Available on doors and drawers                                                                      |

#### **J27 Oiled Bronze Pull**







## **Manufacturer: Top Knobs**

| <b>RESTRICTION CATEGORY #10</b>                                                                                                                                                                                                                                                                                                                                                                                                                                                                                                                                                                                                                    |                                                                                |
|-----------------------------------------------------