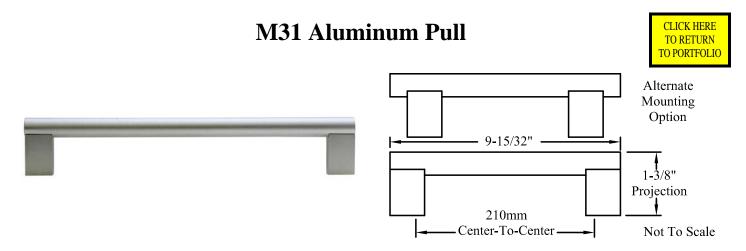

| Not Available on "A" drawers and apron drawers with <b>OSOH</b> option on cabinets under 15" wide |  |



#### Manufacturer: Hafele

Additional Sizes available from Manufacturer

**NOTE:** Will not be drilled for at factory, to be field applied at dealer/consumer discretion.

# **M32 Brushed Stainless Pull**





#### Manufacturer: Hafele

Additional Sizes available from Manufacturer

**NOTE:** Will not be drilled for at factory, to be field applied at dealer/consumer discretion.

#### **S04 Oiled Bronze Pull**





Not To Scale

## **Manufacturer: Top Knobs**

Additional Finishes and Coordinating Pieces available from Manufacturer.

| RESTRICTION CATEGORY #16