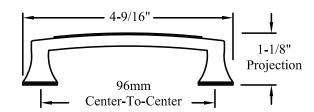

### **B72 Satin Nickel Knob**

### **Manufacturer: Top Knobs**

Additional Finishes and Coordinating Pieces available from Manufacturer.

| <b>RESTRICTION CATEGORY #3</b>                                             |                                                     |
|----------------------------------------------------------------------------|-----------------------------------------------------|
| These restrictions pertain to the following pieces of decorative hardware: |                                                     |
| B68, B72, B75                                                              |                                                     |
| DOOR STYLE AFFECTED                                                        | CONDITION/RESTRICTION                               |
| Andover Raised Traditional, Edgemont Raised Traditional,                   |                                                     |
| Fremont Raised Traditional,                                                | Not Available on "A" drawers with <b>OFH</b> option |
| Square Edge Andover Raised Traditional                                     |                                                     |
| Beacon Hill                                                                | Not Available on pigeonhole drawers                 |
| Providence                                                                 | Not Available on apron drawers                      |