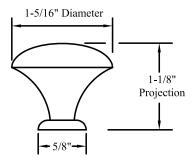

### **A54 Small Walnut Wood Knob**

| <b>RESTRICTION CATEGORY #1</b>                                             |                                                     |
|----------------------------------------------------------------------------|-----------------------------------------------------|
| These restrictions pertain to the following pieces of decorative hardware: |                                                     |
| A54, A57, A61, A62, B86                                                    |                                                     |
| DOOR STYLE AFFECTED                                                        | CONDITION/RESTRICTION                               |
| Andover Raised Traditional, Edgemont Raised Traditional,                   |                                                     |
| Fremont Raised Traditional,                                                | Not Available on "A" drawers with <b>OFH</b> option |
| Square Edge Andover Raised Traditional                                     |                                                     |
| Beacon Hill, Providence                                                    | Not Available on pigeonhole drawers                 |
| Providence                                                                 | Not Available on apron drawers                      |

### **A57 Small Oak Wood Knob**

| RESTRICTION CATEGORY #1 These restrictions pertain to the following pieces of decorative hardware:                          |                                                     |
|-----------------------------------------------------------------------------------------------------------------------------|-----------------------------------------------------|
| A54, A57, A61, A62, B86                                                                                                     |                                                     |
| DOOR STYLE AFFECTED                                                                                                         | CONDITION/RESTRICTION                               |
| Andover Raised Traditional, Edgemont Raised Traditional, Fremont Raised Traditional, Square Edge Andover Raised Traditional | Not Available on "A" drawers with <b>OFH</b> option |
| Beacon Hill, Providence                                                                                                     | Not Available on pigeonhole drawers                 |
| Providence                                                                                                                  | Not Available on apron drawers                      |

# **A61 Small Maple Wood Knob**

| RESTRICTION CATEGORY #1                                                    |                                                     |
|----------------------------------------------------------------------------|-----------------------------------------------------|
| These restrictions pertain to the following pieces of decorative hardware: |                                                     |
| A54, A57, A61, A62, B86                                                    |                                                     |
| DOOR STYLE AFFECTED                                                        | CONDITION/RESTRICTION                               |
| Andover Raised Traditional, Edgemont Raised Traditional,                   | New Accidence "A2" Long to CONT.                    |
| Fremont Raised Traditional,                                                | Not Available on "A" drawers with <b>OFH</b> option |
| Square Edge Andover Raised Traditional                                     |                                                     |
| Beacon Hill, Providence                                                    | Not Available on pigeonhole drawers                 |
| Providence                                                                 | Not Available on apron drawers                      |

# **A62 Small Cherry Wood Knob**

| RESTRICTION CATEGORY #1                                                    |                                                     |
|----------------------------------------------------------------------------|-----------------------------------------------------|
| These restrictions pertain to the following pieces of decorative hardware: |                                                     |
| A54, A57, A61, A62, B86                                                    |                                                     |
| DOOR STYLE AFFECTED                                                        | CONDITION/RESTRICTION                               |
| Andover Raised Traditional, Edgemont Raised Traditional,                   |                                                     |
| Fremont Raised Traditional,                                                | Not Available on "A" drawers with <b>OFH</b> option |
| Square Edge Andover Raised Traditional                                     |                                                     |
| Beacon Hill, Providence                                                    | Not Available on pigeonhole drawers                 |
| Providence                                                                 | Not Available on apron drawers                      |