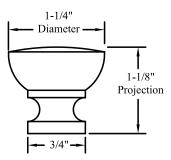

### **A64 Shaker Walnut Wood Knob**

| <b>RESTRICTION CATEGORY #2</b>                                             |                                                     |
|----------------------------------------------------------------------------|-----------------------------------------------------|
| These restrictions pertain to the following pieces of decorative hardware: |                                                     |
| A64, A88, A89, A90                                                         |                                                     |
| DOOR STYLE AFFECTED                                                        | CONDITION/RESTRICTION                               |
| Andover Raised Traditional, Edgemont Raised Traditional,                   |                                                     |
| Fremont Raised Traditional,                                                | Not Available on "A" drawers with <b>OFH</b> option |
| Square Edge Andover Raised Traditional                                     |                                                     |
| Beacon Hill                                                                | Not Available on pigeonhole drawers                 |
| Pelham Manor, Newport                                                      | Not Available on doors and drawers                  |
| Providence                                                                 | Not Available on apron drawers and                  |
|                                                                            | pigeonhole drawers                                  |

### A88 Shaker Oak Wood Knob

| RESTRICTION CATEGORY #2                                                    |                                                     |
|----------------------------------------------------------------------------|-----------------------------------------------------|
| These restrictions pertain to the following pieces of decorative hardware: |                                                     |
| A64, A88, A89, A90                                                         |                                                     |
| DOOR STYLE AFFECTED                                                        | CONDITION/RESTRICTION                               |
| Andover Raised Traditional, Edgemont Raised Traditional,                   |                                                     |
| Fremont Raised Traditional,                                                | Not Available on "A" drawers with <b>OFH</b> option |
| Square Edge Andover Raised Traditional                                     |                                                     |
| Beacon Hill                                                                | Not Available on pigeonhole drawers                 |
| Pelham Manor, Newport                                                      | Not Available on doors and drawers                  |
| Providence                                                                 | Not Available on apron drawers and                  |
|                                                                            | pigeonhole drawers                                  |

# A89 Shaker Maple Wood Knob

| <b>RESTRICTION CATEGORY #2</b>                                             |                                                     |
|----------------------------------------------------------------------------|-----------------------------------------------------|
| These restrictions pertain to the following pieces of decorative hardware: |                                                     |
| A64, A88, A89, A90                                                         |                                                     |
| DOOR STYLE AFFECTED                                                        | CONDITION/RESTRICTION                               |
| Andover Raised Traditional, Edgemont Raised Traditional,                   |                                                     |
| Fremont Raised Traditional,                                                | Not Available on "A" drawers with <b>OFH</b> option |
| Square Edge Andover Raised Traditional                                     |                                                     |
| Beacon Hill                                                                | Not Available on pigeonhole drawers                 |
| Pelham Manor, Newport                                                      | Not Available on doors and drawers                  |
| Providence                                                                 | Not Available on apron drawers and                  |
|                                                                            | pigeonhole drawers                                  |

# A90 Shaker Cherry Wood Knob

| RESTRICTION CATEGORY #2                                                    |                                                     |
|----------------------------------------------------------------------------|-----------------------------------------------------|
| These restrictions pertain to the following pieces of decorative hardware: |                                                     |
| A64, A88, A89, A90                                                         |                                                     |
| DOOR STYLE AFFECTED                                                        | CONDITION/RESTRICTION                               |
| Andover Raised Traditional, Edgemont Raised Traditional,                   |                                                     |
| Fremont Raised Traditional,                                                | Not Available on "A" drawers with <b>OFH</b> option |
| Square Edge Andover Raised Traditional                                     |                                                     |
| Beacon Hill                                                                | Not Available on pigeonhole drawers                 |
| Pelham Manor, Newport                                                      | Not Available on doors and drawers                  |
| Providence                                                                 | Not Available on apron drawers and                  |
|                                                                            | pigeonhole drawers                                  |