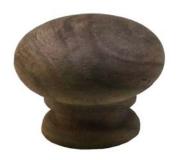

# **A61 Small Maple Wood Knob**

| RESTRICTION CATEGORY #1                                                    |                                                     |
|----------------------------------------------------------------------------|-----------------------------------------------------|
| These restrictions pertain to the following pieces of decorative hardware: |                                                     |
| A54, A57, A61, A62, B86                                                    |                                                     |
| DOOR STYLE AFFECTED                                                        | CONDITION/RESTRICTION                               |
| Andover Raised Traditional, Edgemont Raised Traditional,                   | New Accidence "A2" Long to CONT.                    |
| Fremont Raised Traditional,                                                | Not Available on "A" drawers with <b>OFH</b> option |
| Square Edge Andover Raised Traditional                                     |                                                     |
| Beacon Hill, Providence                                                    | Not Available on pigeonhole drawers                 |
| Providence                                                                 | Not Available on apron drawers                      |