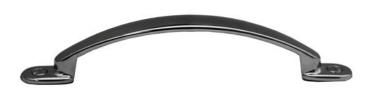

# **C86 Wrought Iron Ivy Pull**

#### **Manufacturer: Amerock**

| RESTRICTION CATEGORY #5                                                                                                                                                                                                                                                                                                                                                                                                                                                                                                                                                                                                                               |                                                                                                   |
|-------------------------------------------------------------------------------------------------------------------------------------------------------------------------------------------------------------------------------------------------------------------------------------------------------------------------------------------------------------------------------------------------------------------------------------------------------------------------------------------------------------------------------------------------------------------------------------------------------------------------------------------------------|---------------------------------------------------------------------------------------------------|
| These restrictions pertain to the following pieces of decorative hardware: C83, C85, C86, C87                                                                                                                                                                                                                                                                                                                                                                                                                                                                                                                                                         |                                                                                                   |
| DOOR STYLE AFFECTED                                                                                                                                                                                                                                                                                                                                                                                                                                                                                                                                                                                                                                   | CONDITION/RESTRICTION                                                                             |
| Andover, Newport, Square Edge Andover                                                                                                                                                                                                                                                                                                                                                                                                                                                                                                                                                                                                                 | Not Available on <b>WHH</b> cabinets 24" wide without <b>OSD</b> option                           |
| Andover Raised, Andover Recessed Traditional, Barcelona, Bordeaux Raised, Coronado, Duchess, Edgemont Raised, Edgemont Recessed Traditional, Embassy Raised, Fremont Raised, Fremont Recessed Traditional, Grand Tour, Hallmark Recessed, Hallmark II Raised, Kingston, Lancaster, Lewisburg, Madison, Pasadena, Regency Wood, Rockport, Sausalito, Sonoma, Square Edge Andover Raised, Square Edge Andover Recessed Traditional, Square Edge Barcelona, Square Edge Embassy Raised, Square Edge Winfield Raised, Square Edge Winfield Recessed Traditional, Square Edge Wyndham, Sturbridge, Winfield Raised, Winfield Recessed Traditional, Wyndham | Not Available on "A" drawers with <b>OFH</b> option on cabinets under 15" wide                    |
| Andover Traditional, Lexington, Square Edge Andover Traditional                                                                                                                                                                                                                                                                                                                                                                                                                                                                                                                                                                                       | Not Available on "B" drawers on cabinets under 15" wide                                           |
| Beacon Hill, Hallmark                                                                                                                                                                                                                                                                                                                                                                                                                                                                                                                                                                                                                                 | Not Available on cabinets under 15" high                                                          |
| Bloomfield, Reston                                                                                                                                                                                                                                                                                                                                                                                                                                                                                                                                                                                                                                    | Not Available on "A" drawers on cabinets under 18" wide                                           |
| Brandywine Raised, Cambridge, Galleria, Hancock, Kensington,<br>Lancaster Raised, Lexington, Renaissance, Somerset, Springfield,<br>Westbury Raised, Winter Haven                                                                                                                                                                                                                                                                                                                                                                                                                                                                                     | Not Available on "A" drawers on cabinets under 15" wide                                           |
| Devoncourt, Hallmark Raised, Regent                                                                                                                                                                                                                                                                                                                                                                                                                                                                                                                                                                                                                   | Not Available on "A" drawers with <b>OFH</b> option on cabinets under 18" wide                    |
| Essex                                                                                                                                                                                                                                                                                                                                                                                                                                                                                                                                                                                                                                                 | Not Available on "A" drawers with <b>OFH</b> option                                               |
| Georgetown, Pavilion                                                                                                                                                                                                                                                                                                                                                                                                                                                                                                                                                                                                                                  | Not Available on "A" drawers                                                                      |
| Square Edge Andover Traditional                                                                                                                                                                                                                                                                                                                                                                                                                                                                                                                                                                                                                       | Not Available on "A" drawers and apron drawers with <b>OSOH</b> option on cabinets under 15" wide |