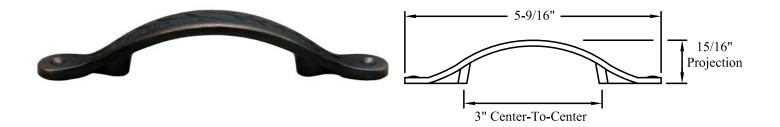

#### E85 Oiled Bronze Pull

## **Manufacturer: Top Knobs**

| RESTRICTION CATEGORY #7                                                                                                                                                                                                                                                                                                            |                                                                                |
|------------------------------------------------------------------------------------------------------------------------------------------------------------------------------------------------------------------------------------------------------------------------------------------------------------------------------------|--------------------------------------------------------------------------------|
| These restrictions pertain to the following pieces of decorative hardware:                                                                                                                                                                                                                                                         |                                                                                |
| E85, E86, E87                                                                                                                                                                                                                                                                                                                      |                                                                                |
| DOOR STYLE AFFECTED                                                                                                                                                                                                                                                                                                                | CONDITION/RESTRICTION                                                          |
| Andover Raised Traditional, Coronado, Devoncourt, Duchess, Edgemont Raised Traditional, Essex, Fremont Raised Traditional, Hallmark, Kingston, Lancaster, Lewisburg, Madison, Pasadena, Regent, Rockport, Square Edge Andover Raised Traditional, Square Edge Winfield Raised Traditional, Sturbridge, Winfield Raised Traditional | Not Available on "A" drawers with <b>OFH</b> option on cabinets under 15" wide |
| Beacon Hill, Hallmark                                                                                                                                                                                                                                                                                                              | Not Available on cabinets under 15" high                                       |
| Bloomfield, Cambridge, Georgetown, Hancock, Pavilion, Renaissance, Reston                                                                                                                                                                                                                                                          | Not Available on "A" drawers on cabinets under 15" wide                        |