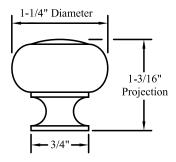

| CONDITION/RESTRICTION                               |
| Andover Raised Traditional, Edgemont Raised Traditional, Fremont Raised Traditional, Square Edge Andover Raised Traditional | Not Available on "A" drawers with <b>OFH</b> option |
| Beacon Hill                                                                                                                 | Not Available on pigeonhole drawers                 |
| Providence                                                                                                                  | Not Available on apron drawers                      |

#### **B76 Polished Nickel Knob**







### **Manufacturer: Top Knobs**

Additional Finishes and Coordinating Pieces available from Manufacturer.

# **B77 Polished Nickel Knob**







### **Manufacturer: Top Knobs**

Additional Finishes and Coordinating Pieces available from Manufacturer.

#### **B79 Oil Rubbed Bronze Knob**







#### **Manufacturer: Amerock**

Additional Finishes and Coordinating Pieces available from Manufacturer.

#### **B82 Satin Nickel Knob**







#### **Manufacturer: Amerock**

Additional Finishes and Coordinating Pieces available from Manufacturer.

#### **B83 Polished Brass Knob**







# **Manufacturer: Top Knobs**

Additional Finishes and Coordinating Pieces available from Manufacturer.

# **B84 Polished Brass Knob**







# **Manufacturer: Top Knobs**

Additional Finishes and Coordinating Pieces available from Manufacturer.

| <b>RESTRICTION CATEGORY #4</b>                                            |