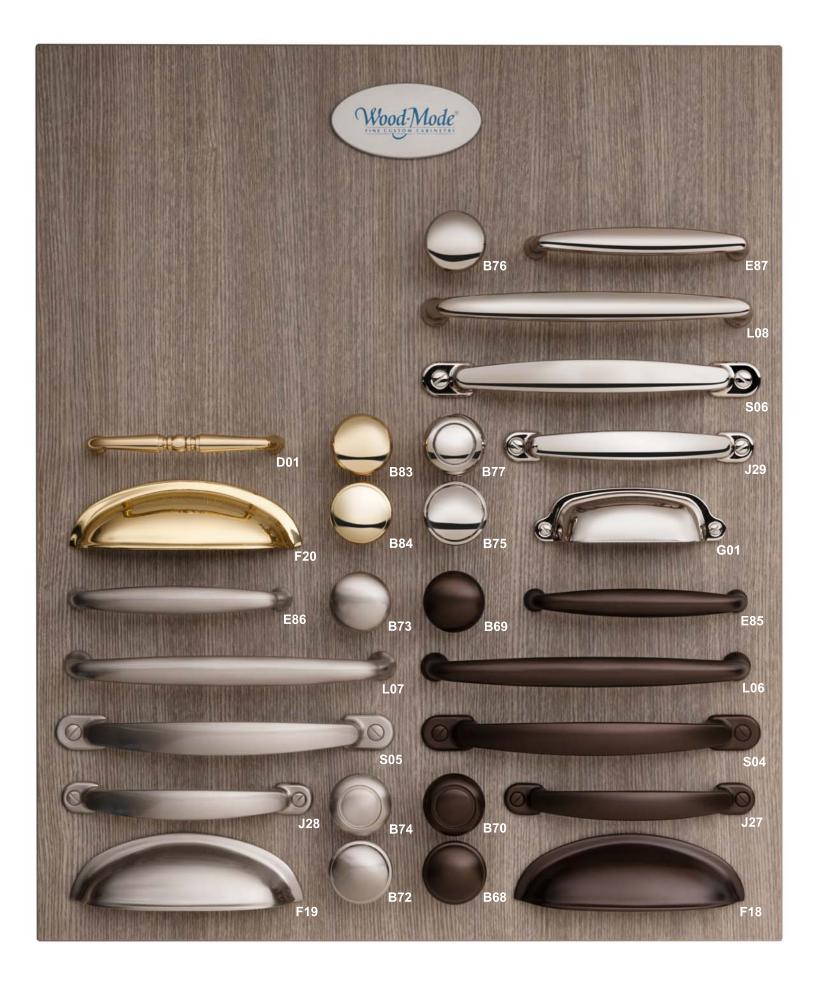

### A40 Aluminum Knob

**Manufacturer: Hafele RESTRICTION CATEGORY - NONE** 

#### **A41 Brushed Stainless Knob**

**Manufacturer: Hafele RESTRICTION CATEGORY - NONE** 

#### **B76 Polished Nickel Knob**

# **B77 Polished Nickel Knob**

#### **B83 Polished Brass Knob**

# **B84 Polished Brass Knob**

#### **D01 Polished Brass Pull**

#### E85 Oiled Bronze Pull

#### E86 Satin Nickel Pull

#### **E87 Polished Nickel Pull**