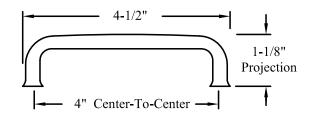

### A40 Aluminum Knob

**Manufacturer: Hafele RESTRICTION CATEGORY - NONE** 

#### **A41 Brushed Stainless Knob**

**Manufacturer: Hafele RESTRICTION CATEGORY - NONE** 