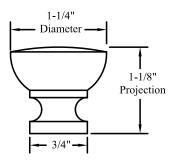

ting Pieces available from Manufacturer.

#### **B57 Satin Nickel Knob**







### **Manufacturer: Top Knobs**

Additional Finishes and Coordinating Pieces available from Manufacturer.

#### **B58 Oiled Bronze Knob**







# **Manufacturer: Top Knobs**

Additional Finishes and Coordinating Pieces available from Manufacturer.

# **B59 Polished Nickel Knob**







# **Manufacturer: Top Knobs**

Additional Finishes and Coordinating Pieces available from Manufacturer.

#### **B65 Satin Nickel Knob**







# **Manufacturer: Top Knobs**

Additional Finishes and Coordinating Pieces available from Manufacturer.

#### **B66 Oiled Bronze Knob**







### **Manufacturer: Top Knobs**

Additional Finishes and Coordinating Pieces available from Manufacturer.

#### **B67 Polished Nickel Knob**







# **Manufacturer: Top Knobs**

Additional Finishes and Coordinating Pieces available from Manufacturer.

### **B68 Oiled Bronze Knob**







# **Manufacturer: Top Knobs**

Additional Finishes and Coordinating Pieces available from Manufacturer.

| <b>RESTRICTION CATEGORY #3</b>                                             |                                                     |
|----------------------------------------------------------------------------|-----------------------------------------------------|
| These restrictions pertain to the following pieces of decorative hardware: |                                                     |
| B68, B72, B75                                                              |                                                     |
| DOOR STYLE AFFECT