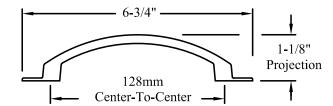

|
| DOOR STYLE AFFECTED                                                        | CONDITION/RESTRICTION                                                                             |
| Lewisburg Raised, Madison Raised                                           | Not Available on "A" drawers with <b>OBH</b> option on cabinets under 15" wide                    |
| Lexington                                                                  | Not Available on apron drawers on cabinets under 15" wide                                         |
| Square Edge Andover Traditional                                            | Not Available on "A" drawers and apron drawers with <b>OSOH</b> option on cabinets under 15" wide |

#### **S06 Polished Nickel Pull**







Not To Scale

## **Manufacturer: Top Knobs**

Additional Finishes and Coordinating Pieces available from Manufacturer.

| RESTRICTION CATEGORY #16                                                                                                                                                                                                                                                                                                                                                                                                                                                                                                                                                                                                                                          |