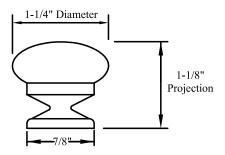

### **A54 Small Walnut Wood Knob**

| <b>RESTRICTION CATEGORY #1</b>                                             |                                                     |
|----------------------------------------------------------------------------|-----------------------------------------------------|
| These restrictions pertain to the following pieces of decorative hardware: |                                                     |
| A54, A57, A61, A62, B86                                                    |                                                     |
| DOOR STYLE AFFECTED                                                        | CONDITION/RESTRICTION                               |
| Andover Raised Traditional, Edgemont Raised Traditional,                   |                                                     |
| Fremont Raised Traditional,                                                | Not Available on "A" drawers with <b>OFH</b> option |
| Square Edge Andover Raised Traditional                                     |                                                     |
| Beacon Hill, Providence                                                    | Not Available on pigeonhole drawers                 |
| Providence                                                                 | Not Available on apron drawers                      |

### **A57 Small Oak Wood Knob**

| RESTRICTION CATEGORY #1 These restrictions pertain to the following pieces of decorative hardware:                          |                                                     |
|-----------------------------------------------------------------------------------------------------------------------------|-----------------------------------------------------|
| A54, A57, A61, A62, B86                                                                                                     |                                                     |
| DOOR STYLE AFFECTED                                                                                                         | CONDITION/RESTRICTION                               |
| Andover Raised Traditional, Edgemont Raised Traditional, Fremont Raised Traditional, Square Edge Andover Raised Traditional | Not Available on "A" drawers with <b>OFH</b> option |
| Beacon Hill, Providence                                                                                                     | Not Available on pigeonhole drawers                 |
| Providence                                                                                                                  | Not Available on apron drawers                      |

# **A61 Small Maple Wood Knob**

| RESTRICTION CATEGORY #1                                                    |                                                     |
|----------------------------------------------------------------------------|-----------------------------------------------------|
| These restrictions pertain to the following pieces of decorative hardware: |                                                     |
| A54, A57, A61, A62, B86                                                    |                                                     |
| DOOR STYLE AFFECTED                                                        | CONDITION/RESTRICTION                               |
| Andover Raised Traditional, Edgemont Raised Traditional,                   | New Accidence "A2" Long to CONT.                    |
| Fremont Raised Traditional,                                                | Not Available on "A" drawers with <b>OFH</b> option |
| Square Edge Andover Raised Traditional                                     |                                                     |
| Beacon Hill, Providence                                                    | Not Available on pigeonhole drawers                 |
| Providence                                                                 | Not Available on apron drawers                      |

# **A62 Small Cherry Wood Knob**

| RESTRICTION CATEGORY #1                                                    |                                                     |
|----------------------------------------------------------------------------|-----------------------------------------------------|
| These restrictions pertain to the following pieces of decorative hardware: |                                                     |
| A54, A57, A61, A62, B86                                                    |                                                     |
| DOOR STYLE AFFECTED                                                        | CONDITION/RESTRICTION                               |
| Andover Raised Traditional, Edgemont Raised Traditional,                   |                                                     |
| Fremont Raised Traditional,                                                | Not Available on "A" drawers with <b>OFH</b> option |
| Square Edge Andover Raised Traditional                                     |                                                     |
| Beacon Hill, Providence                                                    | Not Available on pigeonhole drawers                 |
| Providence                                                                 | Not Available on apron drawers                      |