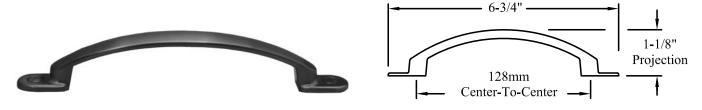

# **C85** Weathered Brass Ivy Pull

#### **Manufacturer: Amerock**

| RESTRICTION CATEGORY #5                                                                                                                                                                                                                                                                                                                                                                                                                                                                                                                                                                                                                                                                                 |                                                                                                   |
|---------------------------------------------------------------------------------------------------------------------------------------------------------------------------------------------------------------------------------------------------------------------------------------------------------------------------------------------------------------------------------------------------------------------------------------------------------------------------------------------------------------------------------------------------------------------------------------------------------------------------------------------------------------------------------------------------------|---------------------------------------------------------------------------------------------------|
| These restrictions pertain to the following pieces of decorative hardware:                                                                                                                                                                                                                                                                                                                                                                                                                                                                                                                                                                                                                              |                                                                                                   |
| C83, C85, C86                                                                                                                                                                                                                                                                                                                                                                                                                                                                                                                                                                                                                                                                                           | , C87                                                                                             |
| DOOR STYLE AFFECTED                                                                                                                                                                                                                                                                                                                                                                                                                                                                                                                                                                                                                                                                                     | CONDITION/RESTRICTION                                                                             |
| Andover, Newport, Square Edge Andover                                                                                                                                                                                                                                                                                                                                                                                                                                                                                                                                                                                                                                                                   | Not Available on <b>WHH</b> cabinets 24" wide without <b>OSD</b> option                           |
| Andover Raised, Andover Recessed Traditional, Barcelona, Bordeaux Raised, Coronado, Duchess, Edgemont Raised, Edgemont Recessed Traditional, Embassy Raised, Fremont Raised, Fremont Recessed Traditional, Grand Tour, Hallmark Recessed, Hallmark II Raised, Kingston, Lancaster, Lewisburg, Madison, Pasadena, Regency Wood, Rockport, Sausalito, Sonoma, Square Edge Andover Raised, Square Edge Andover Recessed Traditional, Square Edge Barcelona, Square Edge Embassy Raised, Square Edge Grand Tour, Square Edge Regency Wood, Square Edge Winfield Raised, Square Edge Winfield Recessed Traditional, Square Edge Wyndham, Sturbridge, Winfield Raised, Winfield Recessed Traditional, Wyndham | Not Available on "A" drawers with <b>OFH</b> option on cabinets under 15" wide                    |
| Andover Traditional, Lexington, Square Edge Andover Traditional                                                                                                                                                                                                                                                                                                                                                                                                                                                                                                                                                                                                                                         | Not Available on "B" drawers on cabinets under 15" wide                                           |
| Beacon Hill, Hallmark                                                                                                                                                                                                                                                                                                                                                                                                                                                                                                                                                                                                                                                                                   | Not Available on cabinets under 15" high                                                          |
| Bloomfield, Reston                                                                                                                                                                                                                                                                                                                                                                                                                                                                                                                                                                                                                                                                                      | Not Available on "A" drawers on cabinets under 18" wide                                           |
| Brandywine Raised, Cambridge, Galleria, Hancock, Kensington,<br>Lancaster Raised, Lexington, Renaissance, Somerset, Springfield,<br>Westbury Raised, Winter Haven                                                                                                                                                                                                                                                                                                                                                                                                                                                                                                                                       | Not Available on "A" drawers on cabinets under 15" wide                                           |
| Devoncourt, Hallmark Raised, Regent                                                                                                                                                                                                                                                                                                                                                                                                                                                                                                                                                                                                                                                                     | Not Available on "A" drawers with <b>OFH</b> option on cabinets under 18" wide                    |
| Essex                                                                                                                                                                                                                                                                                                                                                                                                                                                                                                                                                                                                                                                                                                   | Not Available on "A" drawers with <b>OFH</b> option                                               |
| Georgetown, Pavilion                                                                                                                                                                                                                                                                                                                                                                                                                                                                                                                                                                                                                                                                                    | Not Available on "A" drawers                                                                      |
| Square Edge Andover Traditional                                                                                                                                                                                                                                                                                                                                                                                                                                                                                                                                                                                                                                                                         | Not Available on "A" drawers and apron drawers with <b>OSOH</b> option on cabinets under 15" wide |