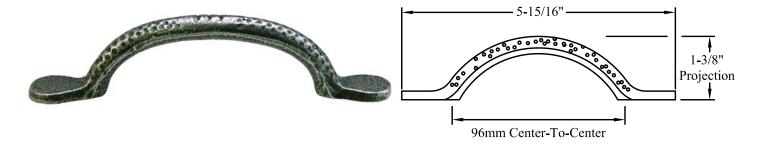

#### **B86 Hammered Iron Round Knob**

# **Manufacturer: Top Knobs**

Coordinating Pieces available from Manufacturer.

| <b>RESTRICTION CATEGORY #1</b>                                             |                                                     |
|----------------------------------------------------------------------------|-----------------------------------------------------|
| These restrictions pertain to the following pieces of decorative hardware: |                                                     |
| A54, A57, A61, A62, B86                                                    |                                                     |
| DOOR STYLE AFFECTED                                                        | CONDITION/RESTRICTION                               |
| Andover Raised Traditional, Edgemont Raised Traditional,                   |                                                     |
| Fremont Raised Traditional,                                                | Not Available on "A" drawers with <b>OFH</b> option |
| Square Edge Andover Raised Traditional                                     |                                                     |
| Beacon Hill, Providence                                                    | Not Available on pigeonhole drawers                 |
| Providence                                                                 | Not Available on apron drawers                      |