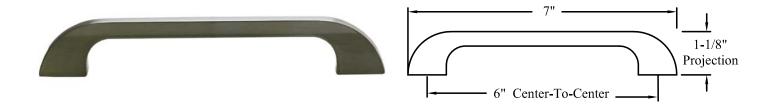

#### **D01 Polished Brass Pull**

#### **Manufacturer: Top Knobs**

| RESTRICTION CATEGORY #6                                                                                                                                                                                                                                                                              |                                                                                |
|------------------------------------------------------------------------------------------------------------------------------------------------------------------------------------------------------------------------------------------------------------------------------------------------------|--------------------------------------------------------------------------------|
| These restrictions pertain to the following piece of decorative hardware:                                                                                                                                                                                                                            |                                                                                |
| D01                                                                                                                                                                                                                                                                                                  |                                                                                |
| DOOR STYLE AFFECTED                                                                                                                                                                                                                                                                                  | CONDITION/RESTRICTION                                                          |
| Andover Raised Traditional, Coronado, Devoncourt, Duchess, Edgemont Raised Traditional, Essex, Fremont Raised Traditional, Lancaster, Lewisburg, Madison, Pasadena, Regent, Square Edge Andover Raised Traditional, Square Edge Winfield Raised Traditional, Sturbridge, Winfield Raised Traditional | Not Available on "A" drawers with <b>OFH</b> option on cabinets under 15" wide |
| Bloomfield, Cambridge, Georgetown, Hancock, Pavilion, Reston                                                                                                                                                                                                                                         | Not Available on "A" drawers on cabinets under 15" wide                        |