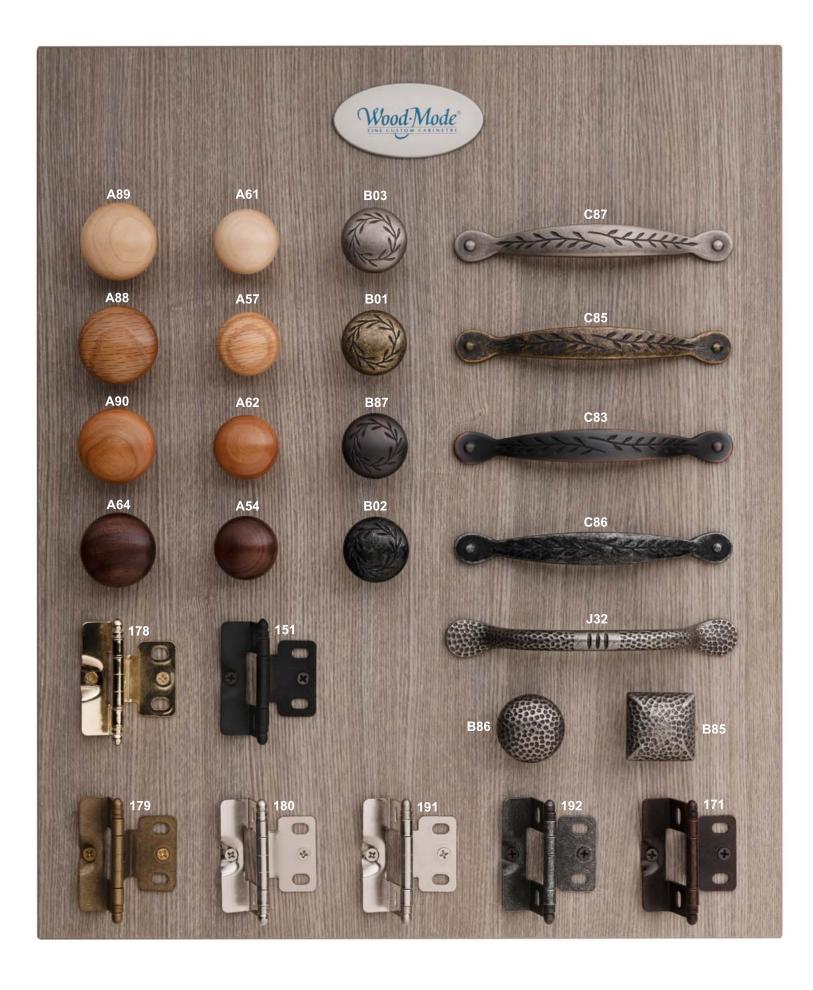

### **A54 Small Walnut Wood Knob**

| <b>RESTRICTION CATEGORY #1</b>                                             |                                                     |
|----------------------------------------------------------------------------|-----------------------------------------------------|
| These restrictions pertain to the following pieces of decorative hardware: |                                                     |
| A54, A57, A61, A62, B86                                                    |                                                     |
| DOOR STYLE AFFECTED                                                        | CONDITION/RESTRICTION                               |
| Andover Raised Traditional, Edgemont Raised Traditional,                   |                                                     |
| Fremont Raised Traditional,                                                | Not Available on "A" drawers with <b>OFH</b> option |
| Square Edge Andover Raised Traditional                                     |                                                     |
| Beacon Hill, Providence                                                    | Not Available on pigeonhole drawers                 |
| Providence                                                                 | Not Available on apron drawers                      |

### **A57 Small Oak Wood Knob**

| RESTRICTION CATEGORY #1 These restrictions pertain to the following pieces of decorative hardware:                          |                                                     |
|-----------------------------------------------------------------------------------------------------------------------------|-----------------------------------------------------|
| A54, A57, A61, A62, B86                                                                                                     |                                                     |
| DOOR STYLE AFFECTED                                                                                                         | CONDITION/RESTRICTION                               |
| Andover Raised Traditional, Edgemont Raised Traditional, Fremont Raised Traditional, Square Edge Andover Raised Traditional | Not Available on "A" drawers with <b>OFH</b> option |
| Beacon Hill, Providence                                                                                                     | Not Available on pigeonhole drawers                 |
| Providence                                                                                                                  | Not Available on apron drawers                      |

# **A61 Small Maple Wood Knob**

| RESTRICTION CATEGORY #1                                                    |                                                     |
|----------------------------------------------------------------------------|-----------------------------------------------------|
| These restrictions pertain to the following pieces of decorative hardware: |                                                     |
| A54, A57, A61, A62, B86                                                    |                                                     |
| DOOR STYLE AFFECTED                                                        | CONDITION/RESTRICTION                               |
| Andover Raised Traditional, Edgemont Raised Traditional,                   | New Accidence "A2" Long to CONT.                    |
| Fremont Raised Traditional,                                                | Not Available on "A" drawers with <b>OFH</b> option |
| Square Edge Andover Raised Traditional                                     |                                                     |
| Beacon Hill, Providence                                                    | Not Available on pigeonhole drawers                 |
| Providence                                                                 | Not Available on apron drawers                      |

# **A62 Small Cherry Wood Knob**

| RESTRICTION CATEGORY #1                                                    |                                                     |
|----------------------------------------------------------------------------|-----------------------------------------------------|
| These restrictions pertain to the following pieces of decorative hardware: |                                                     |
| A54, A57, A61, A62, B86                                                    |                                                     |
| DOOR STYLE AFFECTED                                                        | CONDITION/RESTRICTION                               |
| Andover Raised Traditional, Edgemont Raised Traditional,                   |                                                     |
| Fremont Raised Traditional,                                                | Not Available on "A" drawers with <b>OFH</b> option |
| Square Edge Andover Raised Traditional                                     |                                                     |
| Beacon Hill, Providence                                                    | Not Available on pigeonhole drawers                 |
| Providence                                                                 | Not Available on apron drawers                      |

### **A64 Shaker Walnut Wood Knob**

| <b>RESTRICTION CATEGORY #2</b>                                             |                                                     |
|----------------------------------------------------------------------------|-----------------------------------------------------|
| These restrictions pertain to the following pieces of decorative hardware: |                                                     |
| A64, A88, A89, A90                                                         |                                                     |
| DOOR STYLE AFFECTED                                                        | CONDITION/RESTRICTION                               |
| Andover Raised Traditional, Edgemont Raised Traditional,                   |                                                     |
| Fremont Raised Traditional,                                                | Not Available on "A" drawers with <b>OFH</b> option |
| Square Edge Andover Raised Traditional                                     |                                                     |
| Beacon Hill                                                                | Not Available on pigeonhole drawers                 |
| Pelham Manor, Newport                                                      | Not Available on doors and drawers                  |
| Providence                                                                 | Not Available on apron drawers and                  |
|                                                                            | pigeonhole drawers                                  |

### A88 Shaker Oak Wood Knob

| RESTRICTION CATEGORY #2                                                    |                                                     |
|----------------------------------------------------------------------------|-----------------------------------------------------|
| These restrictions pertain to the following pieces of decorative hardware: |                                                     |
| A64, A88, A89, A90                                                         |                                                     |
| DOOR STYLE AFFECTED                                                        | CONDITION/RESTRICTION                               |
| Andover Raised Traditional, Edgemont Raised Traditional,                   |                                                     |
| Fremont Raised Traditional,                                                | Not Available on "A" drawers with <b>OFH</b> option |
| Square Edge Andover Raised Traditional                                     |                                                     |
| Beacon Hill                                                                | Not Available on pigeonhole drawers                 |
| Pelham Manor, Newport                                                      | Not Available on doors and drawers                  |
| Providence                                                                 | Not Available on apron drawers and                  |
|                                                                            | pigeonhole drawers                                  |

# A89 Shaker Maple Wood Knob

| <b>RESTRICTION CATEGORY #2</b>                                             |                                                     |
|----------------------------------------------------------------------------|-----------------------------------------------------|
| These restrictions pertain to the following pieces of decorative hardware: |                                                     |
| A64, A88, A89, A90                                                         |                                                     |
| DOOR STYLE AFFECTED                                                        | CONDITION/RESTRICTION                               |
| Andover Raised Traditional, Edgemont Raised Traditional,                   |                                                     |
| Fremont Raised Traditional,                                                | Not Available on "A" drawers with <b>OFH</b> option |
| Square Edge Andover Raised Traditional                                     |                                                     |
| Beacon Hill                                                                | Not Available on pigeonhole drawers                 |
| Pelham Manor, Newport                                                      | Not Available on doors and drawers                  |
| Providence                                                                 | Not Available on apron drawers and                  |
|                                                                            | pigeonhole drawers                                  |

# A90 Shaker Cherry Wood Knob

| RESTRICTION CATEGORY #2                                                    |                                                     |
|----------------------------------------------------------------------------|-----------------------------------------------------|
| These restrictions pertain to the following pieces of decorative hardware: |                                                     |
| A64, A88, A89, A90                                                         |                                                     |
| DOOR STYLE AFFECTED                                                        | CONDITION/RESTRICTION                               |
| Andover Raised Traditional, Edgemont Raised Traditional,                   |                                                     |
| Fremont Raised Traditional,                                                | Not Available on "A" drawers with <b>OFH</b> option |
| Square Edge Andover Raised Traditional                                     |                                                     |
| Beacon Hill                                                                | Not Available on pigeonhole drawers                 |
| Pelham Manor, Newport                                                      | Not Available on doors and drawers                  |
| Providence                                                                 | Not Available on apron drawers and                  |
|                                                                            | pigeonhole drawers                                  |

# **B01** Weathered Brass Ivy Knob

# **B02** Wrought Iron Ivy Knob

# **B03** Weathered Nickel Ivy Knob

# **B87** Weathered Bronze Ivy Knob

# **C83** Weathered Bronze Ivy Pull

# **C85** Weathered Brass Ivy Pull

# **C86 Wrought Iron Ivy Pull**

# **C87** Weathered Nickel Ivy Pull