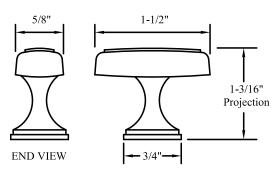

#### **A41 Brushed Stainless Knob**

**Manufacturer: Hafele RESTRICTION CATEGORY - NONE** 