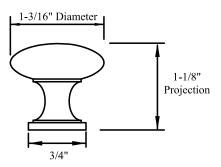

#### **A41 Brushed Stainless Knob**

**Manufacturer: Hafele RESTRICTION CATEGORY - NONE** 