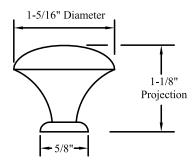

|                                                     |
| Beacon Hill                                                                | Not Available on pigeonhole drawers                 |
| Pelham Manor, Newport                                                      | Not Available on doors and drawers                  |
| Providence                                                                 | Not Available on apron drawers and                  |
|                                                                            | pigeonhole drawers                                  |

# **B01** Weathered Brass Ivy Knob







#### **Manufacturer: Amerock**

Additional Finishes and Coordinating Pieces available from Manufacturer.

# **B02** Wrought Iron Ivy Knob







#### **Manufacturer: Amerock**

Additional Finishes and Coordinating Pieces available from Manufacturer.

# **B03** Weathered Nickel Ivy Knob







#### **Manufacturer: Amerock**

Additional Finishes and Coordinating Pieces available from Manufacturer.

#### **B57 Satin Nickel Knob**







### **Manufacturer: Top Knobs**

Additional Finishes and Coordinating Pieces available from Manufacturer.

#### **B58 Oiled Bronze Knob**







# **Manufacturer: Top Knobs**

Additional Finishes and Coordinating Pieces available from Manufacturer.

# **B59 Polished Nickel Knob**







# **Manufacturer: Top Knobs**

Additional Finishes and Coordinating Pieces available from Manufacturer.

#### **B65 Satin Nickel Knob**







# **Manufacturer: Top Knobs**

Additional Finishes and Coordinating Pieces