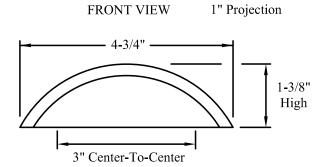

ion to all doors                                       |
| Louis Philippe                                                                                                                                                                                                                                    | Not Available                                                                                           |
| Newport, Providence                                                                                                                                                                                                                               | Not Available on pigeonhole drawers in addition to all doors                                            |

#### F20 Polished Brass Bin Pull







## **Manufacturer: Top Knobs**

| RESTRICTION CATEGORY #8                                                                                                                                                                                                                           |                                                                                                         |
|---------------------------------------------------------------------------------------------------------------------------------------------------------------------------------------------------------------------------------------------------|---------------------------------------------------------------------------------------------------------|
| These restrictions pertain to the following pieces of decora