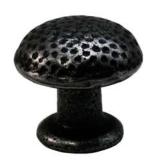

#### **B86 Hammered Iron Round Knob**

# **Manufacturer: Top Knobs**

Coordinating Pieces available from Manufacturer.

| <b>RESTRICTION CATEGORY #1</b>                                             |                                                     |
|----------------------------------------------------------------------------|-----------------------------------------------------|
| These restrictions pertain to the following pieces of decorative hardware: |                                                     |
| A54, A57, A61, A62, B86                                                    |                                                     |
| DOOR STYLE AFFECTED                                                        | CONDITION/RESTRICTION                               |
| Andover Raised Traditional, Edgemont Raised Traditional,                   |                                                     |
| Fremont Raised Traditional,                                                | Not Available on "A" drawers with <b>OFH</b> option |
| Square Edge Andover Raised Traditional                                     |                                                     |
| Beacon Hill, Providence                                                    | Not Available on pigeonhole drawers                 |
| Providence                                                                 | Not Available on apron drawers                      |