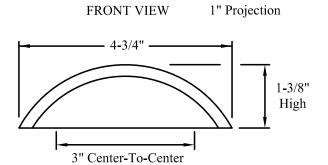

>OPC</b> in addition to all doors                                       |  |
| Louis Philippe                                                                                                                                                                                                                        | Not Available                                                                                           |  |
| Newport, Providence                                                                                                                                                                                                                   | Not Available on pigeonhole drawers in addition to all doors                                            |  |

#### F19 Satin Nickel Bin Pull







## **Manufacturer: Top Knobs**

| RESTRICTION CATEGORY #8                                                                                                                                                                                                                           |                                                                                                         |
|---------------------------------------------------------------------------------------------------------------------------------------------------------------------------------------------------------------------------------------------------|---------------------------------------------------------------------------------------------------------|
| These restrictions pertain to the following pieces of decora