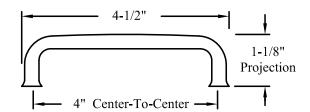

|
| Andover Raised Traditional, Coronado, Devoncourt, Duchess, Edgemont Raised Traditional, Essex, Fremont Raised Traditional, Lancaster, Lewisburg, Madison, Pasadena, Regent, Square Edge Andover Raised Traditional, Square Edge Winfield Raised Traditional, Sturbridge, Winfield Raised Traditional | Not Available on "A" drawers with <b>OFH</b> option on cabinets under 15" wide |
| Bloomfield, Cambridge, Georgetown, Hancock, Pavilion, Reston                                                                                                                                                                                                                                         | Not Available on "A" drawers on cabinets under 15" wide                        |

#### E85 Oiled Bronze Pull







## **Manufacturer: Top Knobs**

| RESTRICTION CATEGORY #7                                                                                                                                                                                                                                                                                                            |                                                                                |
|------------------------------------------------------------------------------------------------------------------------------------------------------------------------------------------------------------------------------------------------------------------------------------------------------------------------------------|--------------------------------