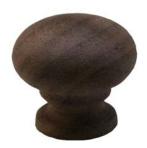

#### **B86 Hammered Iron Round Knob**

# **Manufacturer: Top Knobs**

Coordinating Pieces available from Manufacturer.

| <b>RESTRICTION CATEGORY #1</b>                                             |                                                     |
|----------------------------------------------------------------------------|-----------------------------------------------------|
| These restrictions pertain to the following pieces of decorative hardware: |                                                     |
| A54, A57, A61, A62, B86                                                    |                                                     |
| DOOR STYLE AFFECTED                                                        | CONDITION/RESTRICTION                               |
| Andover Raised Traditional, Edgemont Raised Traditional,                   |                                                     |
| Fremont Raised Traditional,                                                | Not Available on "A" drawers with <b>OFH</b> option |
| Square Edge Andover Raised Traditional                                     |                                                     |
| Beacon Hill, Providence                                                    | Not Available on pigeonhole drawers                 |
| Providence                                                                 | Not Available on apron drawers                      |