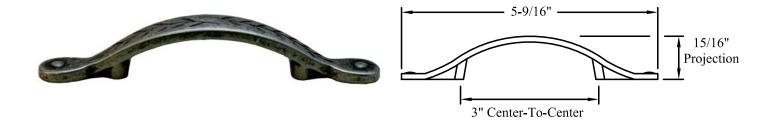

### **A54 Small Walnut Wood Knob**

| <b>RESTRICTION CATEGORY #1</b>                                             |                                                     |
|----------------------------------------------------------------------------|-----------------------------------------------------|
| These restrictions pertain to the following pieces of decorative hardware: |                                                     |
| A54, A57, A61, A62, B86                                                    |                                                     |
| DOOR STYLE AFFECTED                                                        | CONDITION/RESTRICTION                               |
| Andover Raised Traditional, Edgemont Raised Traditional,                   |                                                     |
| Fremont Raised Traditional,                                                | Not Available on "A" drawers with <b>OFH</b> option |
| Square Edge Andover Raised Traditional                                     |                                                     |
| Beacon Hill, Providence                                                    | Not Available on pigeonhole drawers                 |
| Providence                                                                 | Not Available on apron drawers                      |