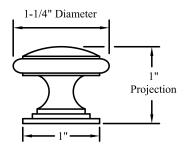

n drawers                      |

#### **B76 Polished Nickel Knob**







### **Manufacturer: Top Knobs**

Additional Finishes and Coordinating Pieces available from Manufacturer.

# **B77 Polished Nickel Knob**







### **Manufacturer: Top Knobs**

Additional Finishes and Coordinating Pieces available from Manufacturer.

#### **B79 Oil Rubbed Bronze Knob**







#### **Manufacturer: Amerock**

Additional Finishes and Coordinating Pieces available from Manufacturer.

#### **B82 Satin Nickel Knob**







#### **Manufacturer: Amerock**

Additional Finishes and Coordinating Pieces available from Manufacturer.

#### **B83 Polished Brass Knob**







# **Manufacturer: Top Knobs**

Additional Finishes and Coordinating Pieces available from Manufacturer.

# **B84 Polished Brass Knob**







# **Manufacturer: Top Knobs**

Additional Finishes and Coordinating Pieces available from Manufacturer.

| <b>RESTRICTION CATEGORY #4</b>                                            |                                                     |
|---------------------------------------------------------------------------|-----------------------------------------------------|
| These restrictions pertain to the following piece of decorative hardware: |                                                     |
| B84                                                                       |                                                     |
| DOOR STYLE AFFECTED                                                       | CONDITION/RESTRICTION                               |
| Andover, Fremont, Lexington, Pr