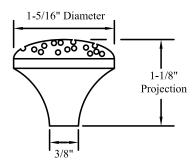

#### **A41 Brushed Stainless Knob**

**Manufacturer: Hafele RESTRICTION CATEGORY - NONE** 