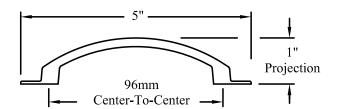

d, Cambridge, Galleria, Hancock,                                        | Not Available on "A" drawers on cabinets            |
| Kensington, Renaissance, Reston, Springfield, Westbury Raised,                                      | under 15" wide                                      |
| Winter Haven                                                                                        | WHOOT 10 WHOO                                       |
| Essex                                                                                               | Not Available on "A" drawers with <b>OFH</b> option |
| Georgetown, Pavilion                                                                                | Not Available on "A" drawers                        |

#### **J29 Polished Nickel Pull**







## **Manufacturer: Top Knobs**

| <b>RESTRICTION CATEGORY #10</b>                                            |                                                         |
|----------------------------------------------------------------------------|---------------------------------------------------------|
| These restrictions pertain to the following pieces of decorative hardware: |                                                         |
| J27, J28, J29                                                              |                                                         |
| DOOR STYLE AFFECTED                                                        | CONDITION/RESTRICTION                                   |
| Andover Raised, Andover Recessed Traditional, Barcelona,                   |