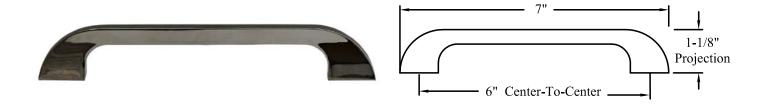

|
| Square Edge Andover                                                                                                                                                                                                                                                                                                                                                                                                                                                                                                                                                                                                                            | Not Available on "A" drawers and apron drawers with <b>OSOH</b> option on cabinets under 15" wide           |

#### L05 Polished Nickel Pull





## **Manufacturer: Top Knobs**

| RESTRICTION CATEGORY #14                                                                                                                                                                                                                                                                                                                                                                                                                                                                                                                                                                                                                       |                                                                                                             |
|----------------------------