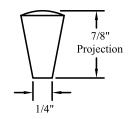

#### **A41 Brushed Stainless Knob**

**Manufacturer: Hafele RESTRICTION CATEGORY - NONE** 