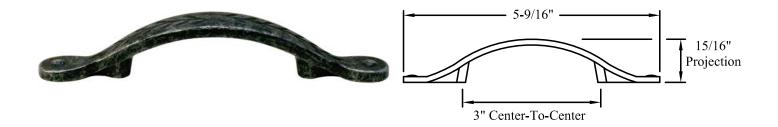

#### **A41 Brushed Stainless Knob**

**Manufacturer: Hafele RESTRICTION CATEGORY - NONE** 