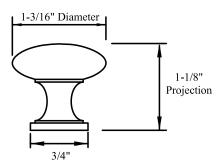

#### **A41 Brushed Stainless Knob**

**Manufacturer: Hafele RESTRICTION CATEGORY - NONE** 