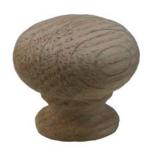

### **A54 Small Walnut Wood Knob**

| <b>RESTRICTION CATEGORY #1</b>                                             |                                                     |
|----------------------------------------------------------------------------|-----------------------------------------------------|
| These restrictions pertain to the following pieces of decorative hardware: |                                                     |
| A54, A57, A61, A62, B86                                                    |                                                     |
| DOOR STYLE AFFECTED                                                        | CONDITION/RESTRICTION                               |
| Andover Raised Traditional, Edgemont Raised Traditional,                   |                                                     |
| Fremont Raised Traditional,                                                | Not Available on "A" drawers with <b>OFH</b> option |
| Square Edge Andover Raised Traditional                                     |                                                     |
| Beacon Hill, Providence                                                    | Not Available on pigeonhole drawers                 |
| Providence                                                                 | Not Available on apron drawers                      |

### **A57 Small Oak Wood Knob**

| RESTRICTION CATEGORY #1 These restrictions pertain to the following pieces of decorative hardware:                          |                                                     |
|-----------------------------------------------------------------------------------------------------------------------------|-----------------------------------------------------|
| A54, A57, A61, A62, B86                                                                                                     |                                                     |
| DOOR STYLE AFFECTED                                                                                                         | CONDITION/RESTRICTION                               |
| Andover Raised Traditional, Edgemont Raised Traditional, Fremont Raised Traditional, Square Edge Andover Raised Traditional | Not Available on "A" drawers with <b>OFH</b> option |
| Beacon Hill, Providence                                                                                                     | Not Available on pigeonhole drawers                 |
| Providence                                                                                                                  | Not Available on apron drawers                      |

# **A61 Small Maple Wood Knob**

| RESTRICTION CATEGORY #1                                                    |                                                     |
|----------------------------------------------------------------------------|-----------------------------------------------------|
| These restrictions pertain to the following pieces of decorative hardware: |                                                     |
| A54, A57, A61, A62, B86                                                    |                                                     |
| DOOR STYLE AFFECTED                                                        | CONDITION/RESTRICTION                               |
| Andover Raised Traditional, Edgemont Raised Traditional,                   | New Accidence "A2" Long to CONT.                    |
| Fremont Raised Traditional,                                                | Not Available on "A" drawers with <b>OFH</b> option |
| Square Edge Andover Raised Traditional                                     |                                                     |
| Beacon Hill, Providence                                                    | Not Available on pigeonhole drawers                 |
| Providence                                                                 | Not Available on apron drawers                      |

# **A62 Small Cherry Wood Knob**

| RESTRICTION CATEGORY #1                                                    |                                                     |
|----------------------------------------------------------------------------|-----------------------------------------------------|
| These restrictions pertain to the following pieces of decorative hardware: |                                                     |
| A54, A57, A61, A62, B86                                                    |                                                     |
| DOOR STYLE AFFECTED                                                        | CONDITION/RESTRICTION                               |
| Andover Raised Traditional, Edgemont Raised Traditional,                   |                                                     |
| Fremont Raised Traditional,                                                | Not Available on "A" drawers with <b>OFH</b> option |
| Square Edge Andover Raised Traditional                                     |                                                     |
| Beacon Hill, Providence                                                    | Not Available on pigeonhole drawers                 |
| Providence                                                                 | Not Available on apron drawers                      |