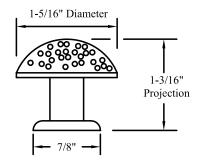

### A40 Aluminum Knob

**Manufacturer: Hafele RESTRICTION CATEGORY - NONE** 

#### **A41 Brushed Stainless Knob**

**Manufacturer: Hafele RESTRICTION CATEGORY - NONE** 