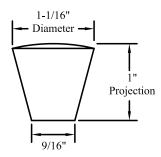

#### **A41 Brushed Stainless Knob**

**Manufacturer: Hafele RESTRICTION CATEGORY - NONE** 