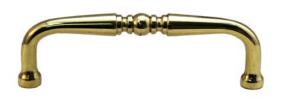

### **A57 Small Oak Wood Knob**

| RESTRICTION CATEGORY #1 These restrictions pertain to the following pieces of decorative hardware:                          |                                                     |
|-----------------------------------------------------------------------------------------------------------------------------|-----------------------------------------------------|
| A54, A57, A61, A62, B86                                                                                                     |                                                     |
| DOOR STYLE AFFECTED                                                                                                         | CONDITION/RESTRICTION                               |
| Andover Raised Traditional, Edgemont Raised Traditional, Fremont Raised Traditional, Square Edge Andover Raised Traditional | Not Available on "A" drawers with <b>OFH</b> option |
| Beacon Hill, Providence                                                                                                     | Not Available on pigeonhole drawers                 |
| Providence                                                                                                                  | Not Available on apron drawers                      |