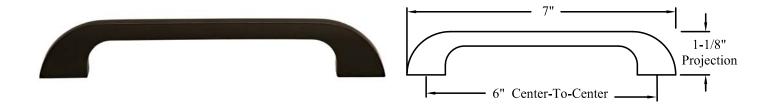

|
| Square Edge Andover                                                                                                                                                                                                                                                                                                                                                                                                                                                                                                                                                                                                                            | Not Available on "A" drawers and apron drawers with <b>OSOH</b> option on cabinets under 15" wide           |

#### **L04 Oiled Bronze Pull**





## **Manufacturer: Top Knobs**

| RESTRICTION CATEGORY #14                                                                                                                                                                                                                                                                                                                                                                                                                                                                                                                                                                                                                       |                                                                                                             |
|----------------------------